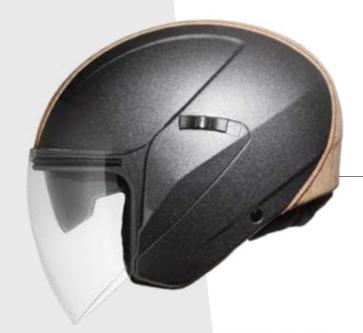

- PC visor anti scratch and fog free

- Wind deflector

35

PLAIN COLORS 34

THERMOPLASTIC SHELL

D.G.S.

double goggle system

side and rear reflector 3M

his

Triple density internal structure impact absorbing system

Front chin helmet modeling – EASY move – opening/

 Circulation and ventilation system integrated – Dynamic force ventilation – integrated channels - 2 air intakes and

 Double visor system – Double Goggle System – internal sun visor lexan PC drive easy – EASY touch External lexan

 Coolmax<sup>™</sup> and SITIP Sanitazed<sup>™</sup> removable / washable / antisweat / antialergenic / anti-

bacterial / antifungal inner lining

Side reflector system - extra visibility

Micrometric buckle system

👗 1400±50g ECE 22/05; DOT; NBR-7471:2001

side and rear reflector 3M high visibity

system

 Thermoplastic resin ergonomic external structure reinforced with structural dissipation impacts effect