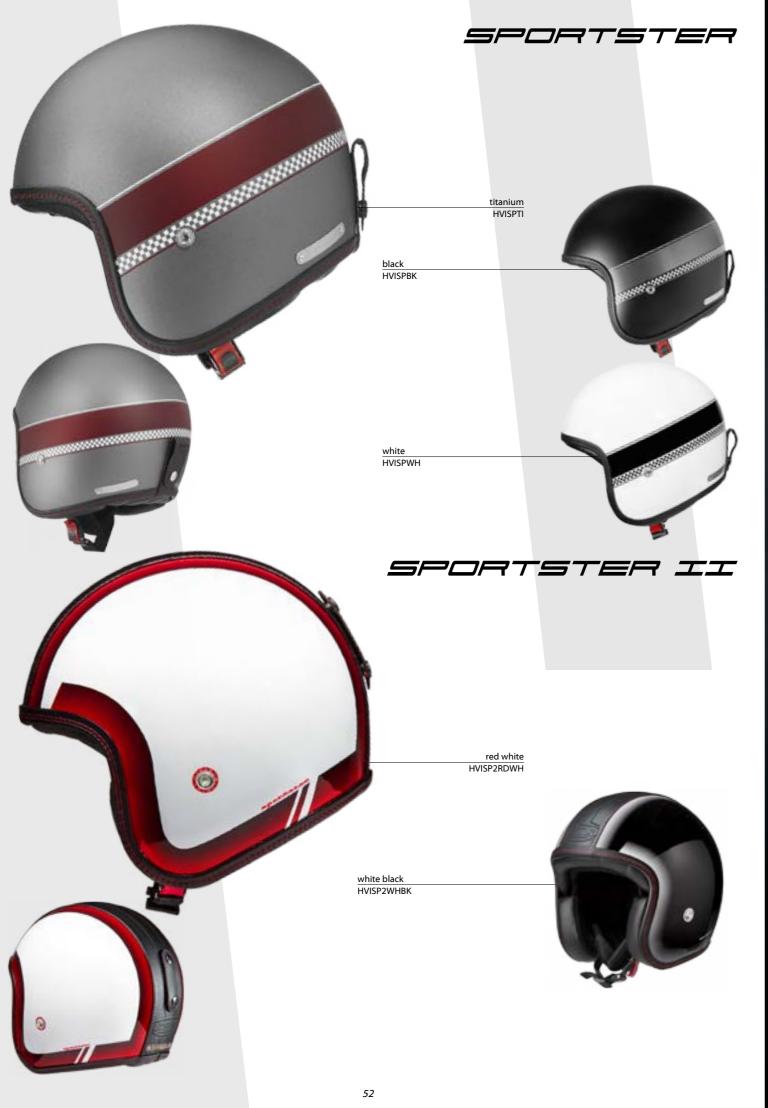

- PC visor anti scratch and fog free

- Wind deflector

35

PLAIN COLORS 34

THERMOPLASTIC SHELL

D.G.S.

double goggle system

side and rear reflector 3M

- Lining interior in Coolmax TM and SITIP Sanitazed TM removable / washable / antisweat / antiallergenic / anti-
- Solar system internal PC lexan visor easy open EASY

| black white<br>HVISVBKWH              | 6    |
|---------------------------------------|------|
| camel white<br>HVISVCMWH              |      |
| brown white<br>HVISVBRWH              |      |
| burgundy white<br>HVISVBGWH           |      |
|                                       | PLAN |
| black classic green<br>HVISVCLBKGN    |      |
| black black<br>HVISVBKBK              |      |
| brown classic green<br>HVISVCLBRGN    |      |
| brown black<br>HVISVBRBK              |      |
| burgundy classic green<br>HVISVCLBGGN |      |
| bugundy black<br>HVISVBGBK            |      |
| camel classic green<br>HVISVCLCMGN    |      |
| camel black<br>HVISVCMBK              |      |