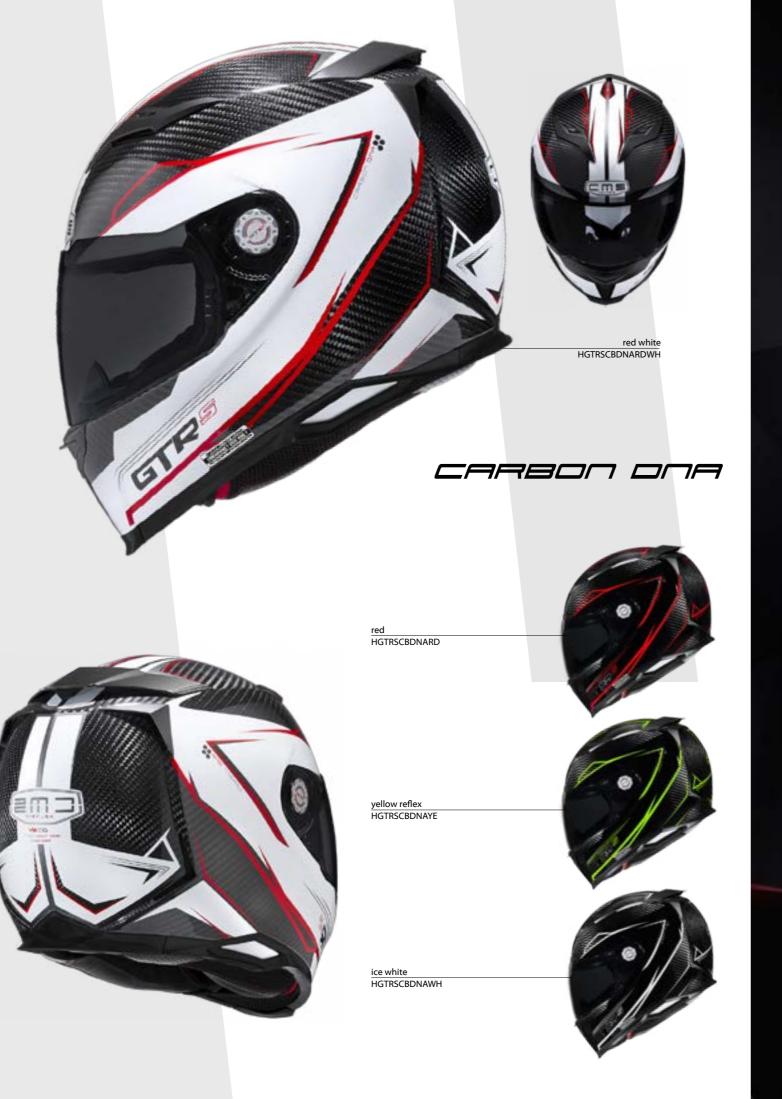

culation and ventilation system integrated Dynamic Force Ventilation - integrated channels - 3 air intakes and
- Lock visor system WIND LOCK FLEX Optically correct external lexan PC visor scratch and fog free of quick assembly/disassembly - EASY Change Side liners with EFR Emergency system in case of acci-
- dent EMERGENCY FAST RELEASE CoolmaxTM and SITIP SanitazedTM removable / washable / antisweat/ antialergenic / antibacterial / antifungal
- System side reflector 3M and rear reflector- HIGH VISI-
- Wind deflector
- Chin guard removable Automatic buckle system/micrometric



the GTRS Carbon matrix is ready to istall the CMS Helmets B-on motion LED system

UPER<mark>S</mark>PORT





G

"And one thing's for sure: you'll have a unique helmet that will be the envy of your local club."













- Circulation and ventilation system integrated Dynamic Force Ventilation - integrated channels - 3 air intakes and
- Optically correct external lexan PC visor scratch and fog free of quick assembly/disassembly - EASY Change Side liners with EFR Emergency system in case of acci-
- dent EMERGENCY FAST RELEASE CoolmaxTM and SITIP SanitazedTM removable / washable / antisweat / antialergenic / antibacterial / antifun-
- System side reflector 3M and rear reflector- HIGH VISI-
- Automatic buckle system/micrometric

## потіол

B-on motion

the GTRS 3C is ready to istall the CMS Helmets B-on motion LED hi-vision system





E







 Thermoplastic resin ergonomic external structure reinforced with structural dissipation impacts effect

 Circulation and ventilation system integrated – Dynam