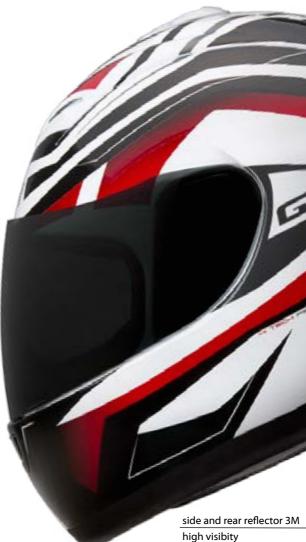

antibacterial / antifun-
- System side reflector 3M and rear reflector- HIGH VISI-
- Automatic buckle system/micrometric

## потіол

B-on motion

the GTRS 3C is ready to istall the CMS Helmets B-on motion LED hi-vision system





E







 Thermoplastic resin ergonomic external structure reinforced with structural dissipation impacts effect

 Circulation and ventilation system integrated – Dynamic Force Ventilation – integrated channels - 3 air intakes and

Double visor system – Double Goggle System – internal

assembly/disassembly – EASY Change Coolmax<sup>™</sup> and SITIP Sanitazed<sup>™</sup> removable / washable / antisweat/ antialergenic / antibacterial / antifungal inner



B-on motion The GTR is ready to istall the CMS Helmets B-on motion LED hi-vision system























 Thermoplastic resin ergonomic external structure reinforced with structural dissipation impacts effect system

- - disassembly EASY Change
  - bacterial / antifungal inner lining • Side reflector system - extra visibility

  - Wind deflector

1400<u>+</u>50g ECE 22/05; DOT; NBR-7471:2001

Triple density internal structure impact absorbing system

PORT

 Circulation and ventilation system integrated – Dynamic force ventilation – integrated channels - 4 air intakes and

External lexan PC visor anti scratch of quick assembly/

 Coolmax<sup>™</sup> and SITIP Sanitazed<sup>™</sup> removable / washable / antisweat / antiallergenic / anti-

Inner lining air fitting system – Air Fitting System

 Chin guard removable Automatic buckle system/micrometric



red HGP4DINTRD blue HGP4DINTBL grey HGP4