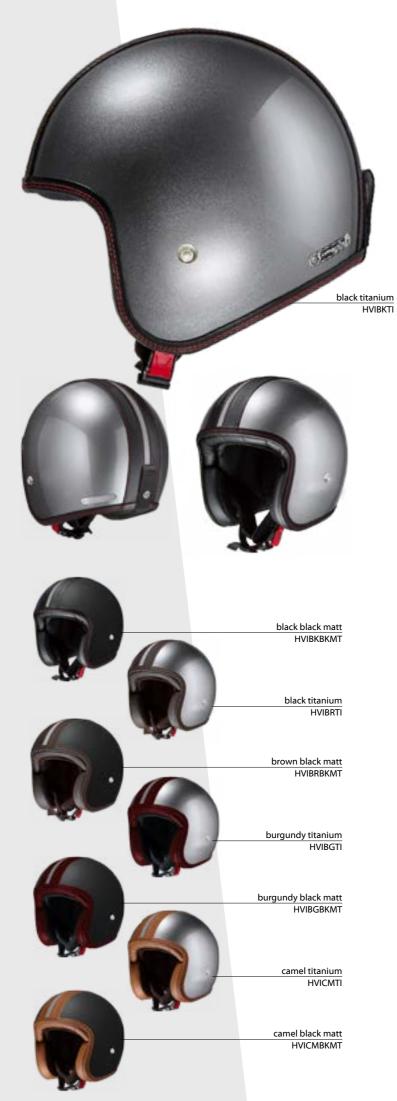

HVISVBKWH              | 6    |
|---------------------------------------|------|
| camel white<br>HVISVCMWH              |      |
| brown white<br>HVISVBRWH              |      |
| burgundy white<br>HVISVBGWH           |      |
|                                       | PLAN |
| black classic green<br>HVISVCLBKGN    |      |
| black black<br>HVISVBKBK              |      |
| brown classic green<br>HVISVCLBRGN    |      |
| brown black<br>HVISVBRBK              |      |
| burgundy classic green<br>HVISVCLBGGN |      |
| bugundy black<br>HVISVBGBK            |      |
| camel classic green<br>HVISVCLCMGN    |      |
| camel black<br>HVISVCMBK              |      |







oser

- Lining interior in Coolmax TM and SITIP Sanitazed TM removable / washable / antisweat / antiallergenic / anti-













 Thermoplastic resin ergonomic external structure reinforced with structural dissipation impacts effect

sun visor lexan PC drive easy – EASY touch Coolmax<sup>™</sup> and SITIP Sanitazed<sup>™</sup> removable / washable / antisweat/ antiallergenic / antibacterial / antifungal inner















black HS-JDTRCKBK











- system
- Futurist concept • UV finish paint

  - 2 rear extractors
  - Coolmax<sup>™</sup> and SITIP Sanitazed<sup>™</sup> removable / washable / antisweat / antialergenic / antibacterial / antifungal inner lining
  - Micrometric buckle system





 Thermoplastic resin ergonomic external structure reinforced with structural dissipation impacts effect

 Triple density internal structure impact absorbing system Circulation and ventilation system integrated – D