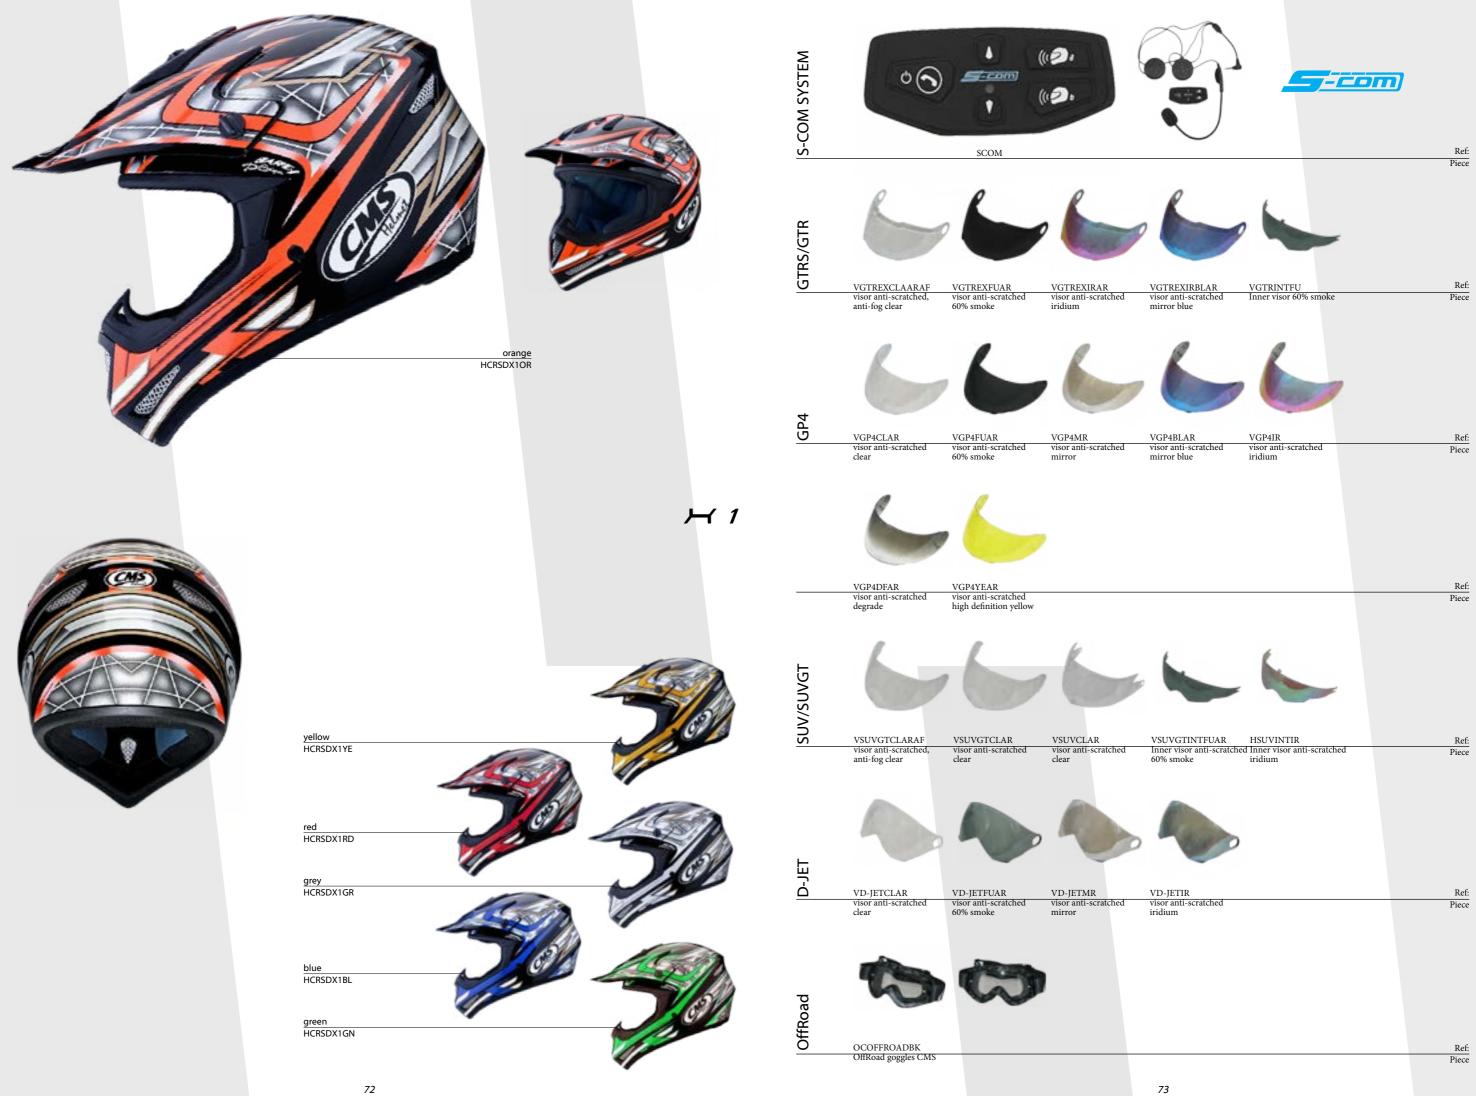

ungal inner lining - in case of emergency / accident disassemble the internal left side allows easy extraction of the helmet

DD Ring fastening system







ette









peak screw no tools required

compatible with CMS Helmets

offroad goggles



PLAIN COLORS 70

black

olack matt

THERMOPLASTIC SHELL

 Thermoplastic resin ergonomic external structure reinforced with structural dissipation impacts effect

Racing concept

system

UV finish paint

 Triple density internal structure impact absorbing system Circulation and ventilation system integrated – Dynamic force ventilation – integrated channels - 3 air intakes and

- 2 rear extractors
- Lining in Coolmax™ and SITIP Sanitazed™ removable / washable / antisweat / antiallergenic / anti-
- bacterial / antifungal DD Ring fastening system



ACCESSORIES

SIZE CHART

J.

 $\beta^{\circ}$ 

5.



7  $\nearrow$ 

| HELMET SIZE | HEAD SIZE                  | GTRS/GTR | GP4 | SUVgt/SUV | D-jet S-jet | XR-7 | CRS Junior                 | VINTAGE SVV | INTAGE |
|-------------|----------------------------|----------|-----|-----------|-------------|------|----------------------------|-------------|--------|
| XXS         | 52/53 cm<br>20,47/20,87 in | •        | ٠   | •         | •           | •    | _                          | •           | —      |
| XS          | 54/55 cm<br>21,26/21,27 in | •        | ٠   | •         | •           | •    | _                          | •           | •      |
| S           | 56/57 cm<br>22,05/22,06 in | •        | •   | •         | •           | •    | • 52/53 cm 20,47/20,87 in  | •           | ٠