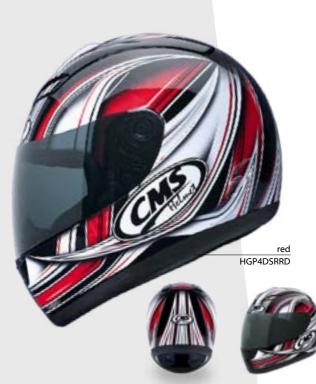

esin ergonomic external structure reinforced with structural dissipation impacts effect system

- - disassembly EASY Change
  - bacterial / antifungal inner lining • Side reflector system - extra visibility

  - Wind deflector

1400<u>+</u>50g ECE 22/05; DOT; NBR-7471:2001

Triple density internal structure impact absorbing system

PORT

 Circulation and ventilation system integrated – Dynamic force ventilation – integrated channels - 4 air intakes and

External lexan PC visor anti scratch of quick assembly/

 Coolmax<sup>™</sup> and SITIP Sanitazed<sup>™</sup> removable / washable / antisweat / antiallergenic / anti-

Inner lining air fitting system – Air Fitting System

 Chin guard removable Automatic buckle system/micrometric



red HGP4DINTRD blue HGP4DINTBL grey HGP4DINTGR

INTAKE









grey HGP4DSRGR 103













1400±50g ECE 22/05; DOT; NBR-7471:2001

high visibity

 Thermoplastic resin ergonomic external structure reinforced with structural dissipation impacts effect

- PC visor anti scratch and fog free

- Wind deflector

35

PLAIN COLORS 34

THERMOPLASTIC SHELL

D.G.S.

double goggle system

side and rear reflector 3M

his

Triple density internal structure impact absorbing system

Front chin helmet modeling – EASY move – opening/

 Circulation and ventilation system integrated – Dynamic force ventilation – integrated channels - 2 air intakes and

 Double visor system – Double Goggle System – internal sun visor lexan PC drive easy – EASY touch External lexan

 Coolmax<sup>™</sup> and SITIP Sanitazed<sup>™</sup> removable / washable / antisweat / antialergen