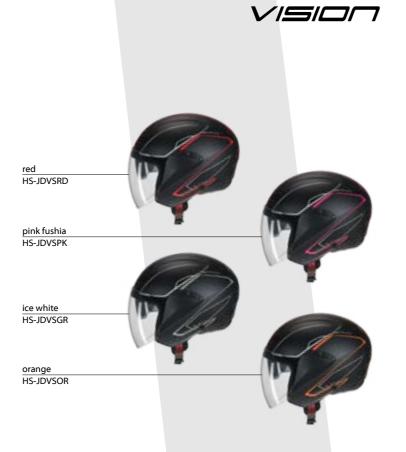

>HVISVCLBKGN    |      |
| black black<br>HVISVBKBK              |      |
| brown classic green<br>HVISVCLBRGN    |      |
| brown black<br>HVISVBRBK              |      |
| burgundy classic green<br>HVISVCLBGGN |      |
| bugundy black<br>HVISVBGBK            |      |
| camel classic green<br>HVISVCLCMGN    |      |
| camel black<br>HVISVCMBK              |      |







oser

- Lining interior in Coolmax TM and SITIP Sanitazed TM removable / washable / antisweat / antiallergenic / anti-













 Thermoplastic resin ergonomic external structure reinforced with structural dissipation impacts effect

sun visor lexan PC drive easy – EASY touch Coolmax<sup>™</sup> and SITIP Sanitazed<sup>™</sup> removable / washable / antisweat/ antiallergenic / antibacterial / antifungal inner















black HS-JDTRCKBK











- system
- Futurist concept • UV finish paint

  - 2 rear extractors
  - Coolmax<sup>™</sup> and SITIP Sanitazed<sup>™</sup> removable / washable / antisweat / antialergenic / antibacterial / antifungal inner lining
  - Micrometric buckle system





 Thermoplastic resin ergonomic external structure reinforced with structural dissipation impacts effect

 Triple density internal structure impact absorbing system Circulation and ventilation system integrated – Dynamic force ventilation – integrated channels - 1 air intakes and



















pink fushia HD-JDTWPK



HD-JDSTRD





 Thermoplastic resin ergonomic external structure reinforced with structural dissipation impacts effect

Racing concept

system

UV finish paint

 Triple density internal stru