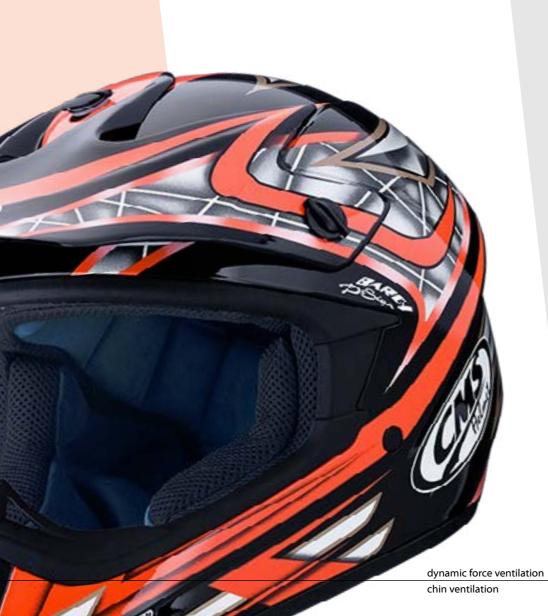

OYNAMIC FORCE VENTILATION

Dynamic force ventilation is the intake air system designed by CMS Helmets, where the intakes are made with low profile to just allow the right amount of air without the noise associated to bigger air intakes.

EASY CHARGE MECHARISM

Easy change mechanism is the CMS Helmets easy visor release system, that allows the user to change the visor by pressing one button.

| CRS Junior                | 7 |
|---------------------------|---|
| Accessories               | 7 |
| Size chart/Merchandinsing | 7 |