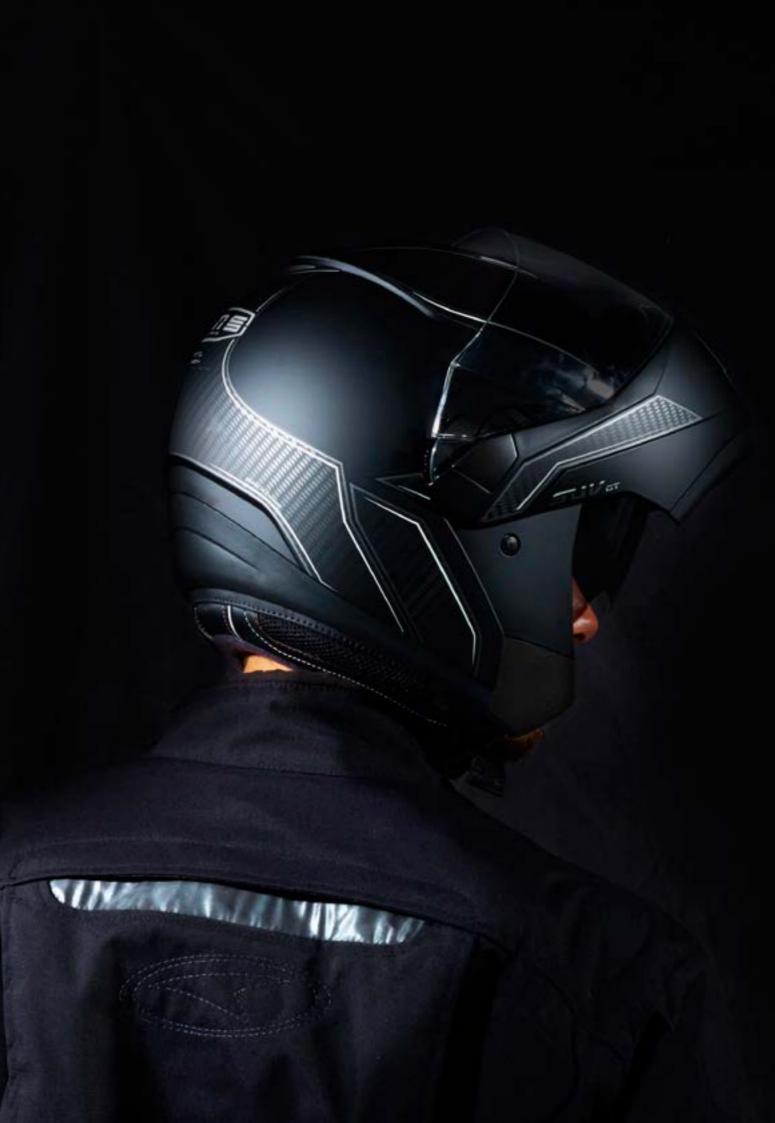

## INNOVATIONS

LASER FINISHES

CMS Helmets is known for its modern approach by applying the latest technology to enhance design using laser cut and engraved inner linings, exterior fabric and metal finishes.

8-00 MOTION LEO SYSTEM

B-on motion LED System is an innovative light system, design by CMS Helmets to improve the rider visibility at night ride. The system works with a lithium battery with up to 7hours of use, chargeable by USB. The light as 3 mode: continuos, slow blinking and flashing.