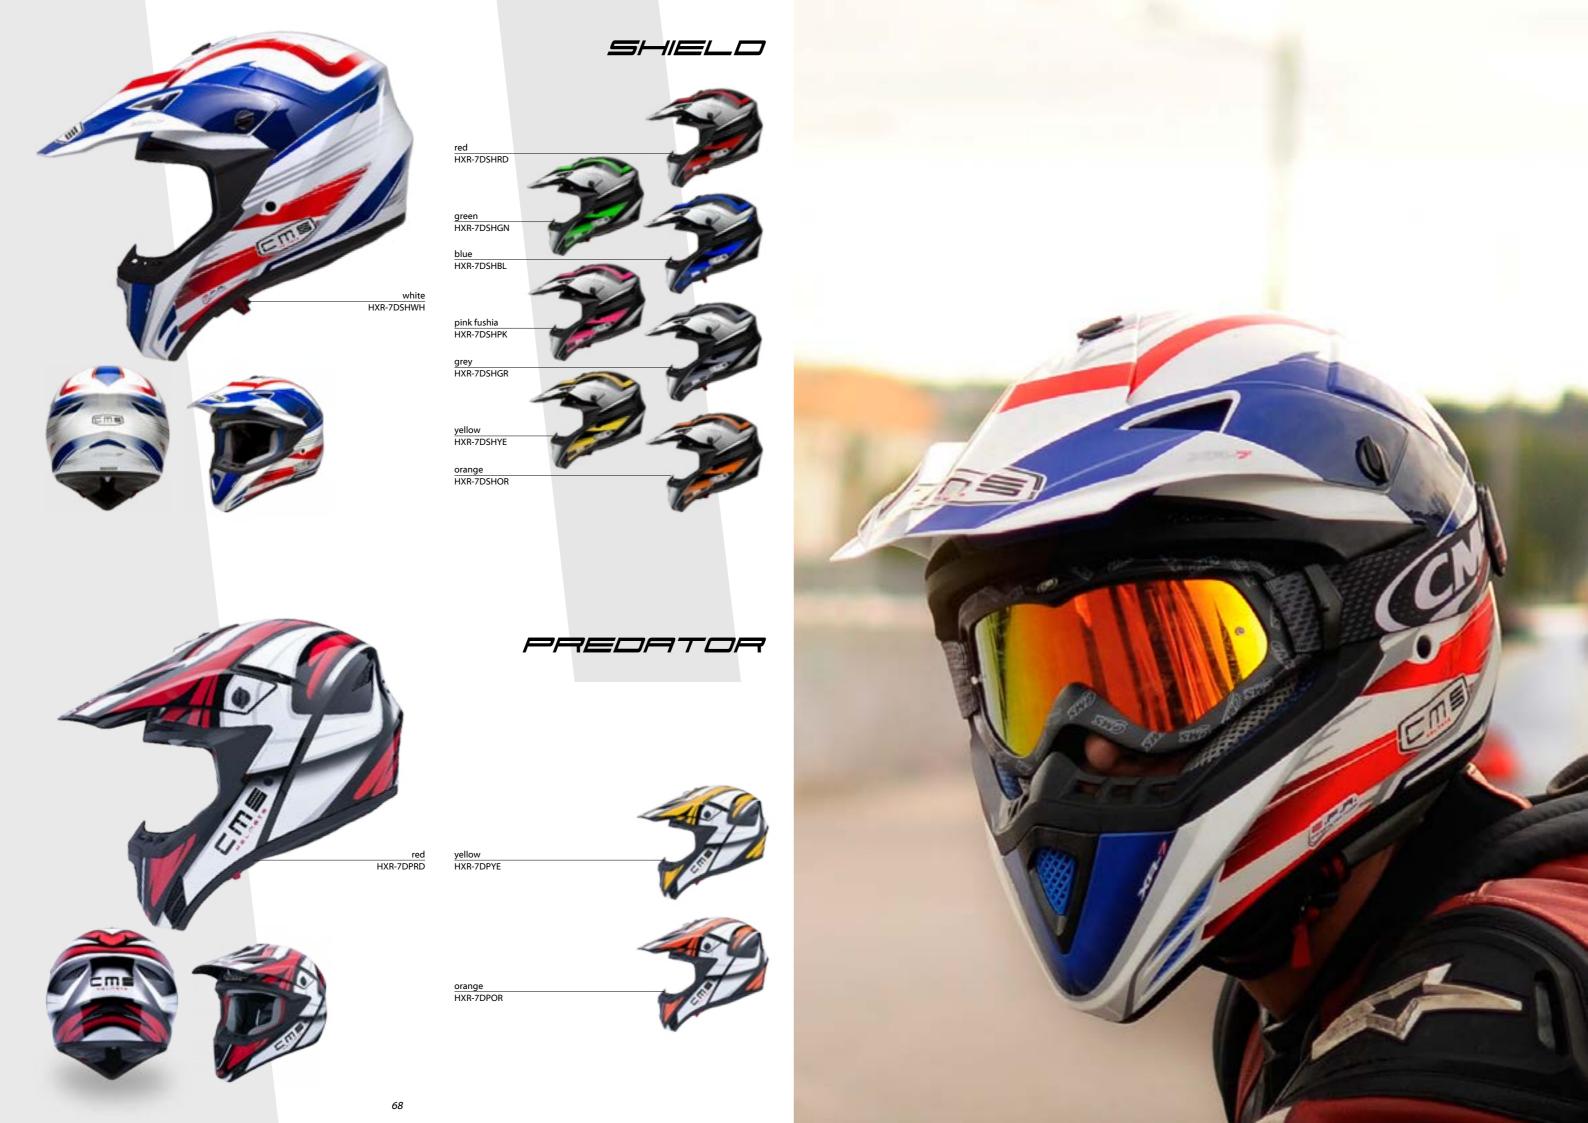

Developed to attack the muddy and dusty hills the OFFROAD CONCEPT offers lightweight helmets constructed in special thermoplastic resin. The maximum racing performance is obtained through the outstanding racing professional design, extreme comfort and aerodynamic structure.