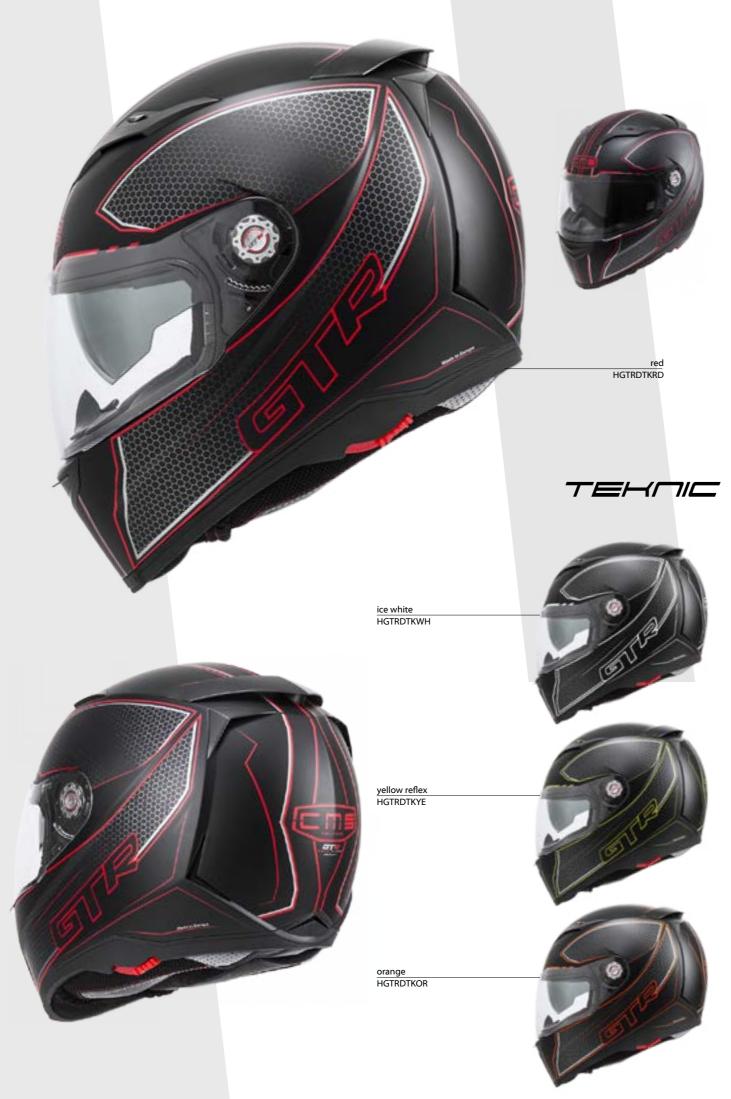

## INNOVATIONS

LASER FINISHES

CMS Helmets is known for its modern approach by applying the latest technology to enhance design using laser cut and engraved inner linings, exterior fabric and metal finishes.

8-00 MOTION LEO SYSTEM

B-on motion LED System is an innovative light system, design by CMS Helmets to improve the rider visibility at night ride. The system works with a lithium battery with up to 7hours of use, chargeable by USB. The light as 3 mode: continuos, slow blinking and flashing.

RERODYNAMIC REAR SPOILER

CMS Helmets design one of the first high profile rear spoilers with the intention of enhance the helmet aerodynamic properties. The spoiler stabilizes the helmet at high speeds by forcing the wind to flow in the right direction when in contact with the helmet upper surface.

OYNAMIC FORCE VENTILATION

Dynamic force ventilation is the intake air system designed by CMS Helmets, where the intakes are made with low profile to just allow the right amount of air without the noise associated to bigger air intakes.

EASY CHARGE MECHARISM

Easy change mechanism is the CMS Helmets easy visor release system, that allows the user to change the visor by pressing one button.

| CRS Junior                | 7 |
|---------------------------|---|
| Accessories               | 7 |
| Size chart/Merchandinsing | 7 |