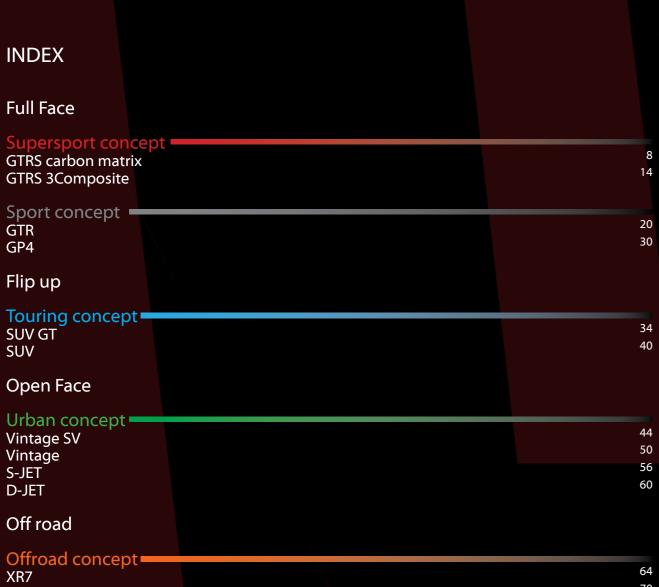

EASY CHARGE MECHARISM

Easy change mechanism is the CMS Helmets easy visor release system, that allows the user to change the visor by pressing one button.

| CRS Junior                | 7 |
|---------------------------|---|
| Accessories               | 7 |
| Size chart/Merchandinsing | 7 |

SUPERSPORT concept is an exclusively production platform developed to construct advanced multi fiber composite helmets! A hand-made engineering production upraises the performance level enhancing aerodynamic and ergonomic features. Optimized DNA composite fiber structure specially developed to achieve maximum lightweight and comfort even in high speeds. Designed from the racetrack for the racetrack without limits! Ready to display its competition character in total purity and freedom! More than just a concept, it's the ultimate SUPERSPORT racing concept!

Leonardo da Vinci once said "Art says the unsayable; expresses the inexpressible, translate the untranslatable". Motorcycle riding is the most intense way to experience your own movement. Every sense is flooded with impressions. The SPORT CONCEPT was developed to achieve pure motorcycle riding experience! The sports riding skill starts inherited of the true spirit of unrivalled comfort, perfect fit, aerodynamics and high quality build construction!

Thrilling contradictions! For those who prefer to blaze a trail of their own don't need to follow the lead of others. Developed to exceed intense road expectations. Practical but not ordinary! Characterized by a reduced volume and weight creates an intimate relationship with the user generating an intense driving pleasure and comfort even in long distances. The TOURING CONCEPT models are developed, tested and assembled keeping CMS Helmets philosophy of maximizing the sense of comfort and effective performance and safety. All the sports style and performance from the sport experience are added into everyday driving.

Sophisticated and innovative, the URBAN CONCEPT is the distinctive open face helmet designed to meet all the urban requirements. Every detail has been used to highlight what most matter to the users – stylishness, vanguard and safety! It's all about that one moment when you ride plenty of passion.

Developed to attack the muddy and dusty hills the OFFROAD CONCEPT offers lightweight helmets constructed in special thermoplastic resin. The maximum racing performance is obtained through the outstanding racing professional design, extreme comfort and aerodynamic structure.