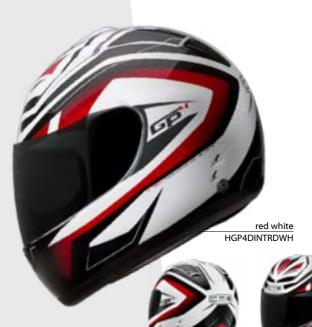

 Chin guard removable Automatic buckle system/micrometric

red HGP4DINTRD blue HGP4DINTBL grey HGP4DINTGR

INTAKE

grey HGP4DSRGR 103

1400±50g ECE 22/05; DOT; NBR-7471:2001

high visibity

 Thermoplastic resin ergonomic external structure reinforced with structural dissipation impacts effect