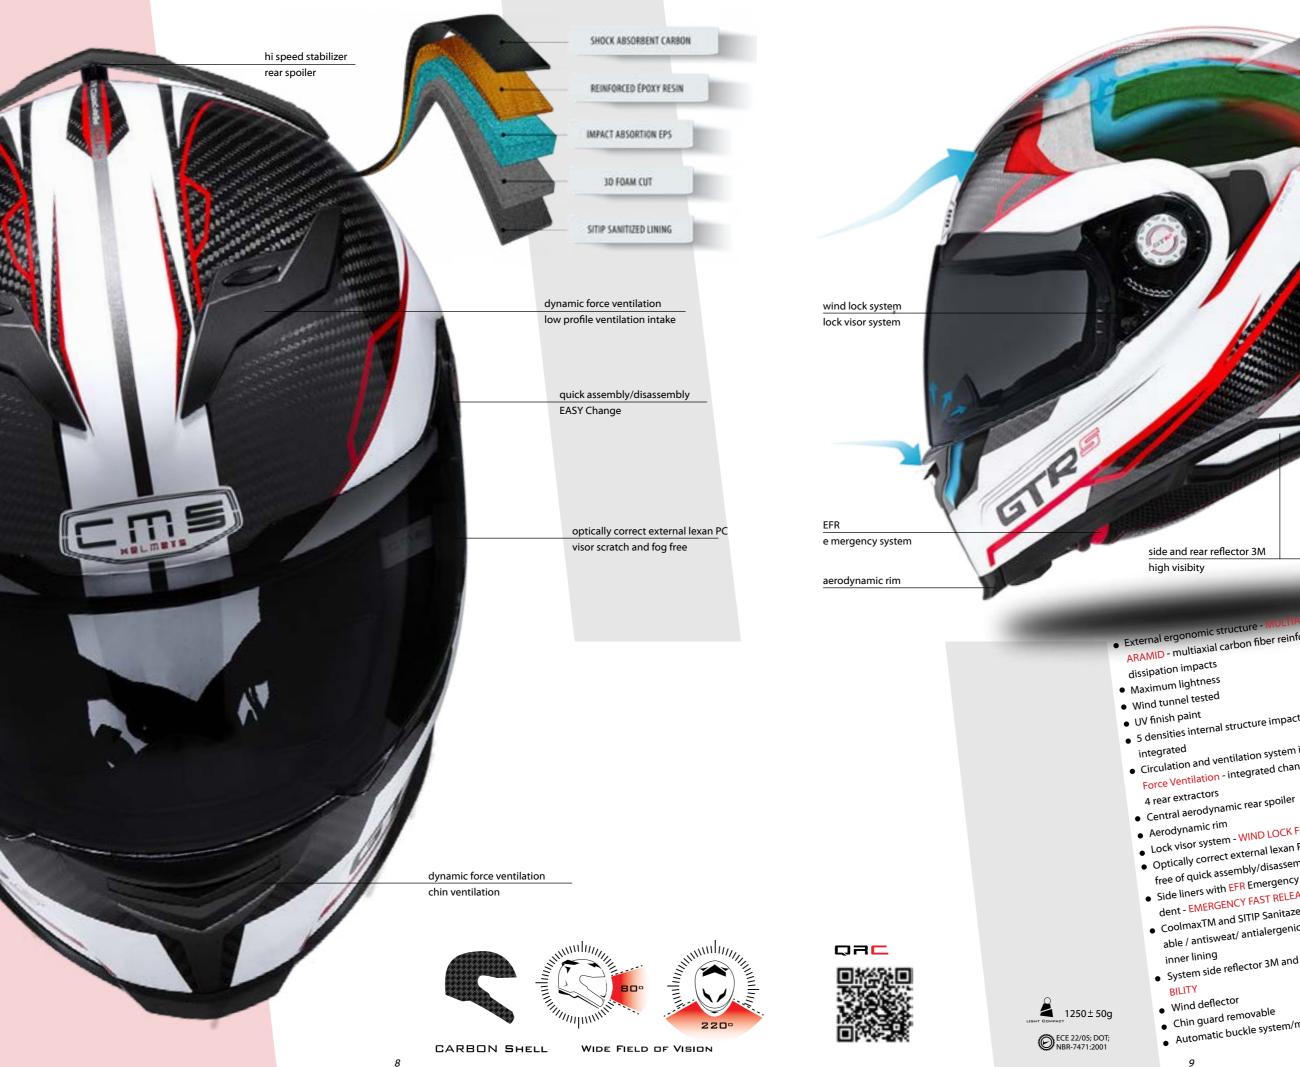

RERODYNAMIC REAR SPOILER

CMS Helmets design one of the first high profile rear spoilers with the intention of enhance the helmet aerodynamic properties. The spoiler stabilizes the helmet at high speeds by forcing the wind to flow in the right direction when in contact with the helmet upper surface.

OYNAMIC FORCE VENTILATION

Dynamic force ventilation is the intake air system designed by CMS Helmets, where the intakes are made with low profile to just allow the right amount of air without the noise associated to bigger air intakes.

EASY CHARGE MECHARISM

Easy change mechanism is the CMS Helmets easy visor release system, that allows the user to change the visor by pressing one button.

| CRS Junior                | 7 |
|---------------------------|---|
| Accessories               | 7 |
| Size chart/Merchandinsing | 7 |

# ARAMID - multiaxial carbon fiber reinforced system

- 5 densities internal structure impact absorbing system
- Circulation and ventilation system integrated Dynamic Force Ventilation - integrated channels - 3 air intakes and
- Lock visor system WIND LOCK FLEX Optically correct external lexan PC visor scratch and fog free of quick assembly/disassembly - EASY Change Side liners with EFR Emergency system in case of acci-
- dent EMERGENCY FAST RELEASE CoolmaxTM and SITIP SanitazedTM removable / washable / antisweat/ antialergenic / antibacterial / antifungal
- System side reflector 3M and rear reflector- HIGH VISI-
- Wind deflector
- Chin guard removable Automatic buckle system/micrometric

the GTRS Carbon matrix is ready to istall the CMS Helmets B-on motion LED system

UPER<mark>S</mark>PORT

G

"And one thing's for sure: you'll have a unique helmet that will be the envy of your local club."