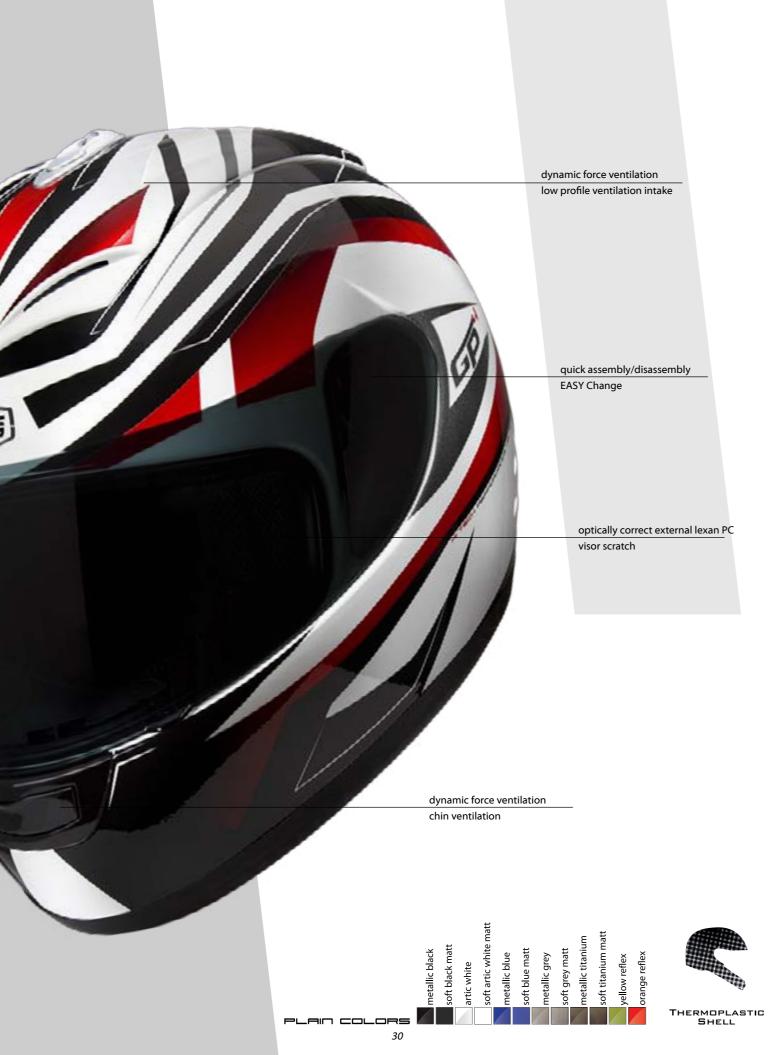

OYNAMIC FORCE VENTILATION

Dynamic force ventilation is the intake air system designed by CMS Helmets, where the intakes are made with low profile to just allow the right amount of air without the noise associated to bigger air intakes.

EASY CHARGE MECHARISM

Easy change mechanism is the CMS Helmets easy visor release system, that allows the user to change the visor by pressing one button.

| CRS Junior                | 7 |
|---------------------------|---|
| Accessories               | 7 |
| Size chart/Merchandinsing | 7 |

# ARAMID - multiaxial carbon fiber reinforced system

- 5 densities internal structure impact absorbing system
- Circulation and ventilation system integrated Dynamic Force Ventilation - integrated channels - 3 air intakes and
- Lock visor system WIND LOCK FLEX Optically correct external lexan PC visor scratch and fog free of quick assembly/disassembly - EASY Change Side liners with EFR Emergency system in case of acci-
- dent EMERGENCY FAST RELEASE CoolmaxTM and SITIP SanitazedTM removable / washable / antisweat/ antialergenic / antibacterial / antifungal
- System side reflector 3M and rear reflector- HIGH VISI-
- Wind deflector
- Chin guard removable Automatic buckle system/micrometric