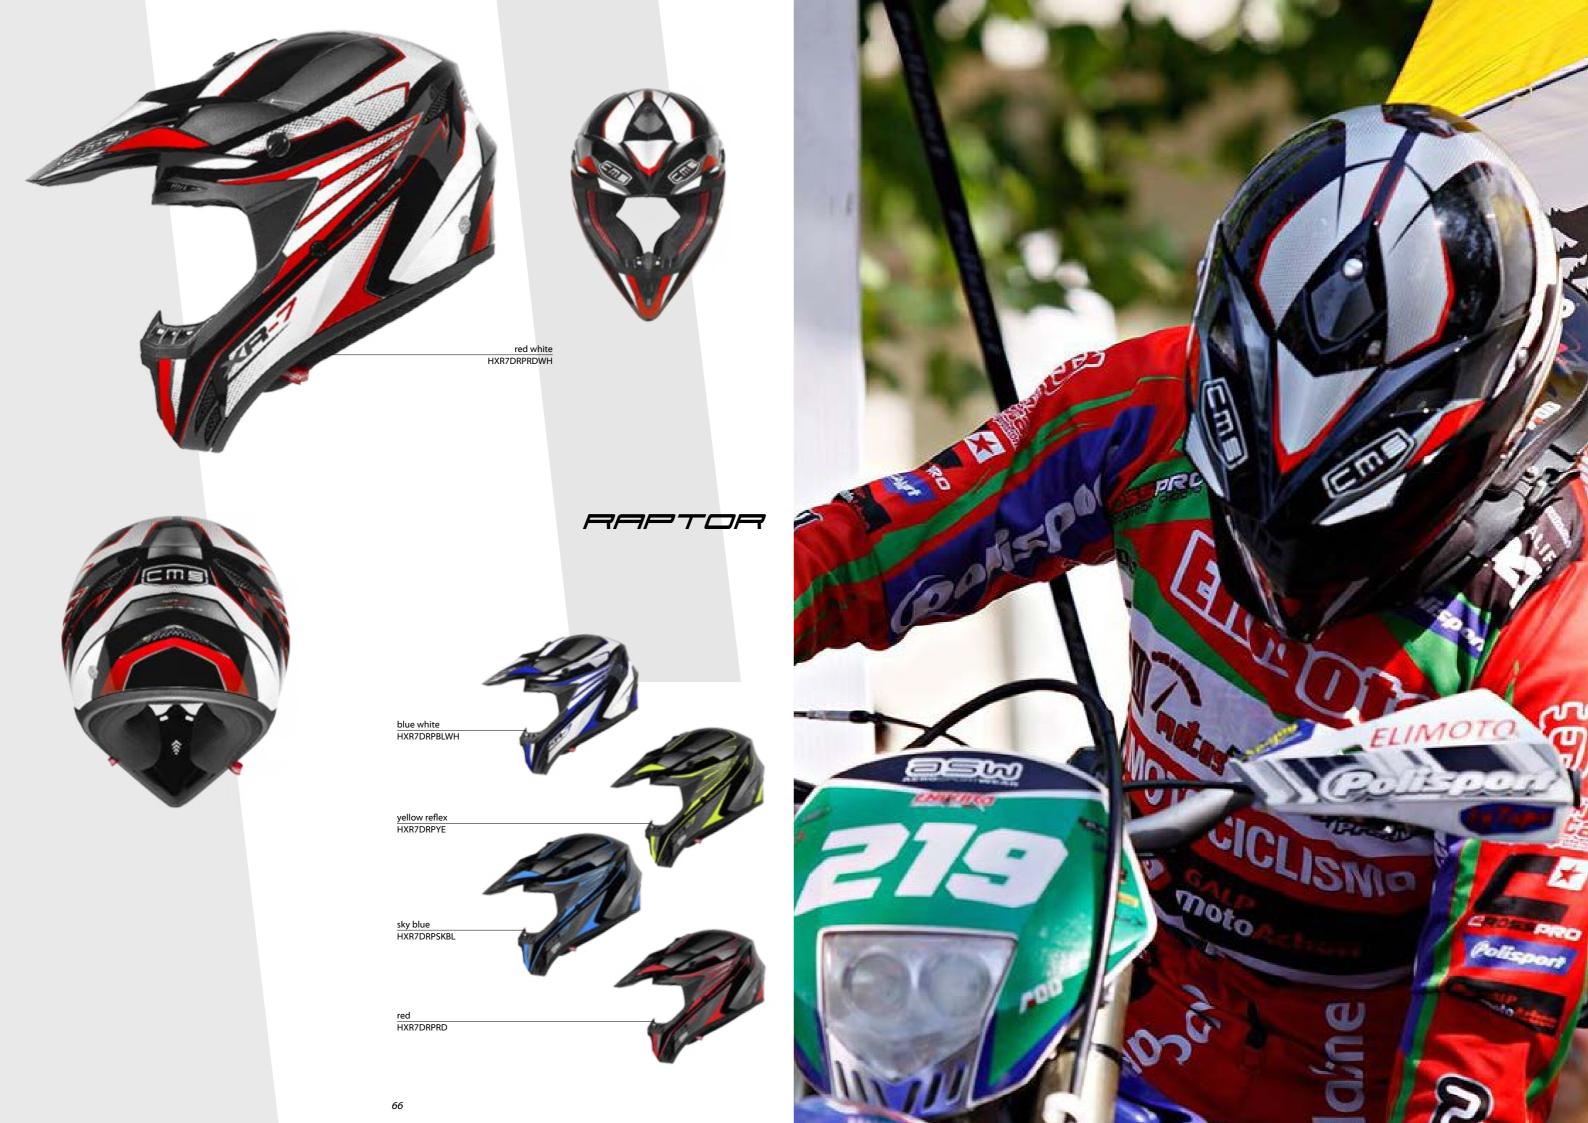

Developed to attack the muddy and dusty hills the OFFROAD CONCEPT offers lightweight helmets constructed in special thermoplastic resin. The maximum racing performance is obtained through the outstanding racing professional design, extreme comfort and aerodynamic structure.