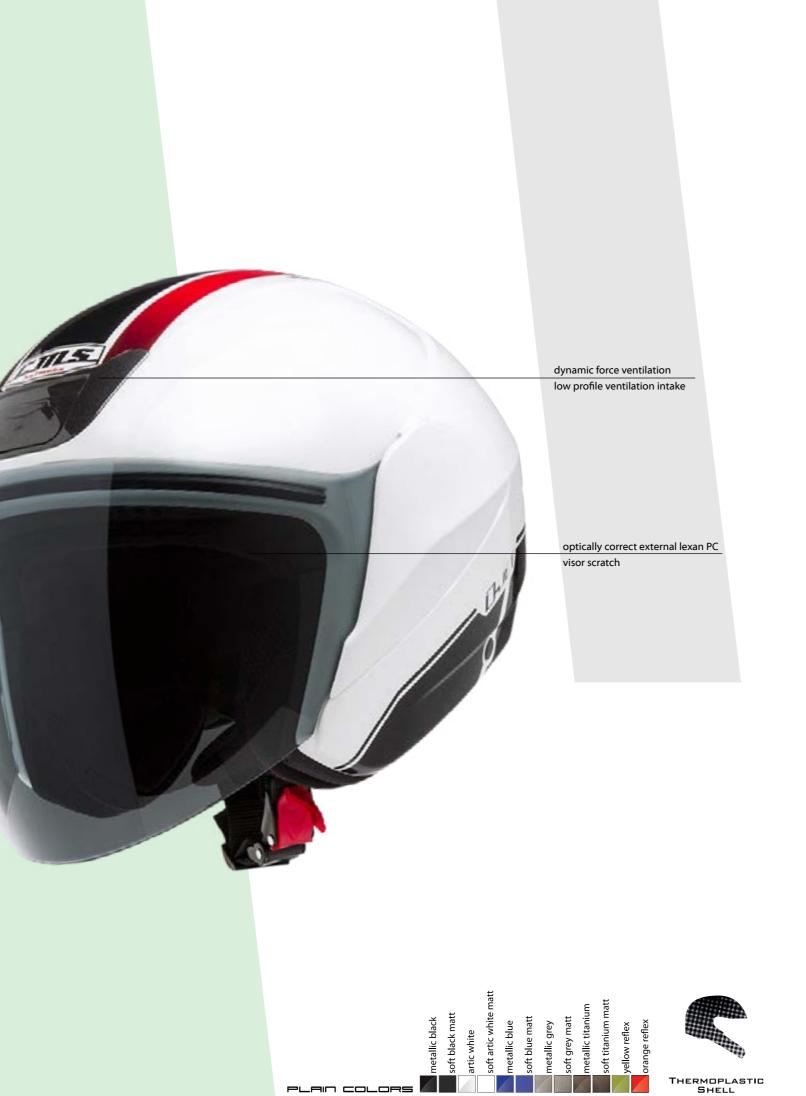

OYNAMIC FORCE VENTILATION

Dynamic force ventilation is the intake air system designed by CMS Helmets, where the intakes are made with low profile to just allow the right amount of air without the noise associated to bigger air intakes.