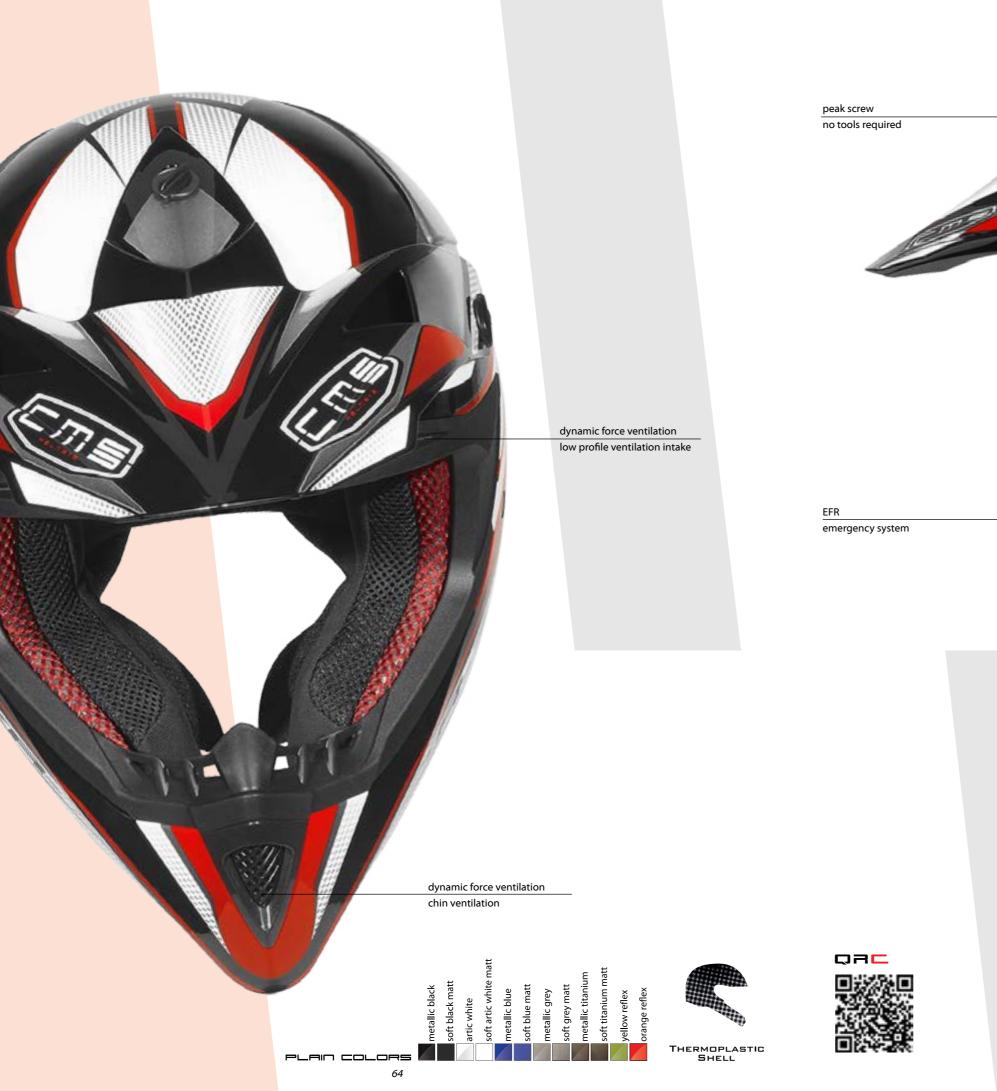

OYNAMIC FORCE VENTILATION

Dynamic force ventilation is the intake air system designed by CMS Helmets, where the intakes are made with low profile to just allow the right amount of air without the noise associated to bigger air intakes.

DD Ring fastening system

ette

peak screw no tools required

compatible with CMS Helmets

offroad goggles

PLAIN COLORS 70

black

olack matt