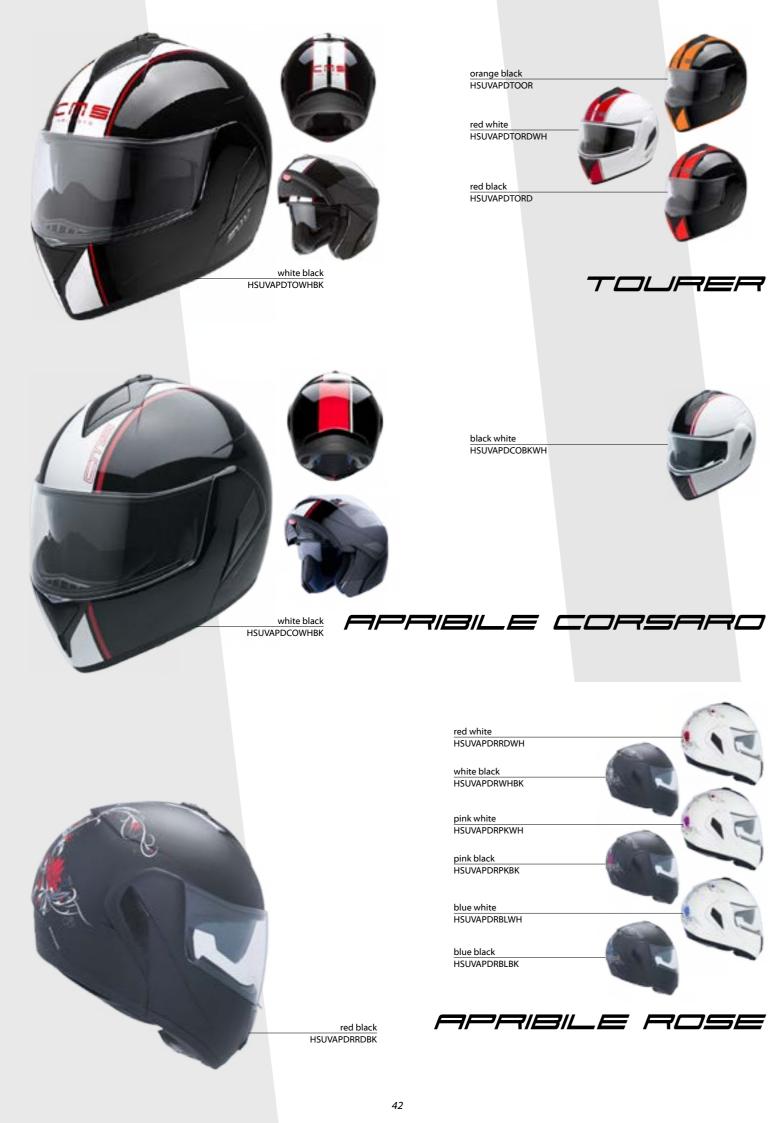

Thrilling contradictions! For those who prefer to blaze a trail of their own don't need to follow the lead of others. Developed to exceed intense road expectations. Practical but not ordinary! Characterized by a reduced volume and weight creates an intimate relationship with the user generating an intense driving pleasure and comfort even in long distances. The TOURING CONCEPT models are developed, tested and assembled keeping CMS Helmets philosophy of maximizing the sense of comfort and effective performance and safety. All the sports style and performance from the sport experience are added into everyday driving.