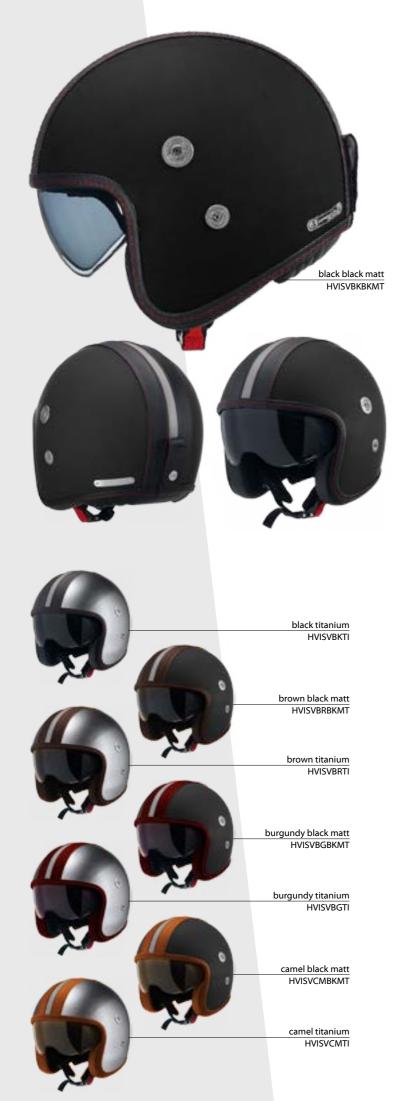

- Lining interior in Coolmax TM and SITIP Sanitazed TM removable / washable / antisweat / antiallergenic / anti-
- Solar system internal PC lexan visor easy open EASY

| black white<br>HVISVBKWH              | 6    |
|---------------------------------------|------|
| camel white<br>HVISVCMWH              |      |
| brown white<br>HVISVBRWH              |      |
| burgundy white<br>HVISVBGWH           |      |
|                                       | PLAN |
| black classic green<br>HVISVCLBKGN    |      |
| black black<br>HVISVBKBK              |      |
| brown classic green<br>HVISVCLBRGN    |      |
| brown black<br>HVISVBRBK              |      |
| burgundy classic green<br>HVISVCLBGGN |      |
| bugundy black<br>HVISVBGBK            |      |
| camel classic green<br>HVISVCLCMGN    |      |
| camel black<br>HVISVCMBK              |      |