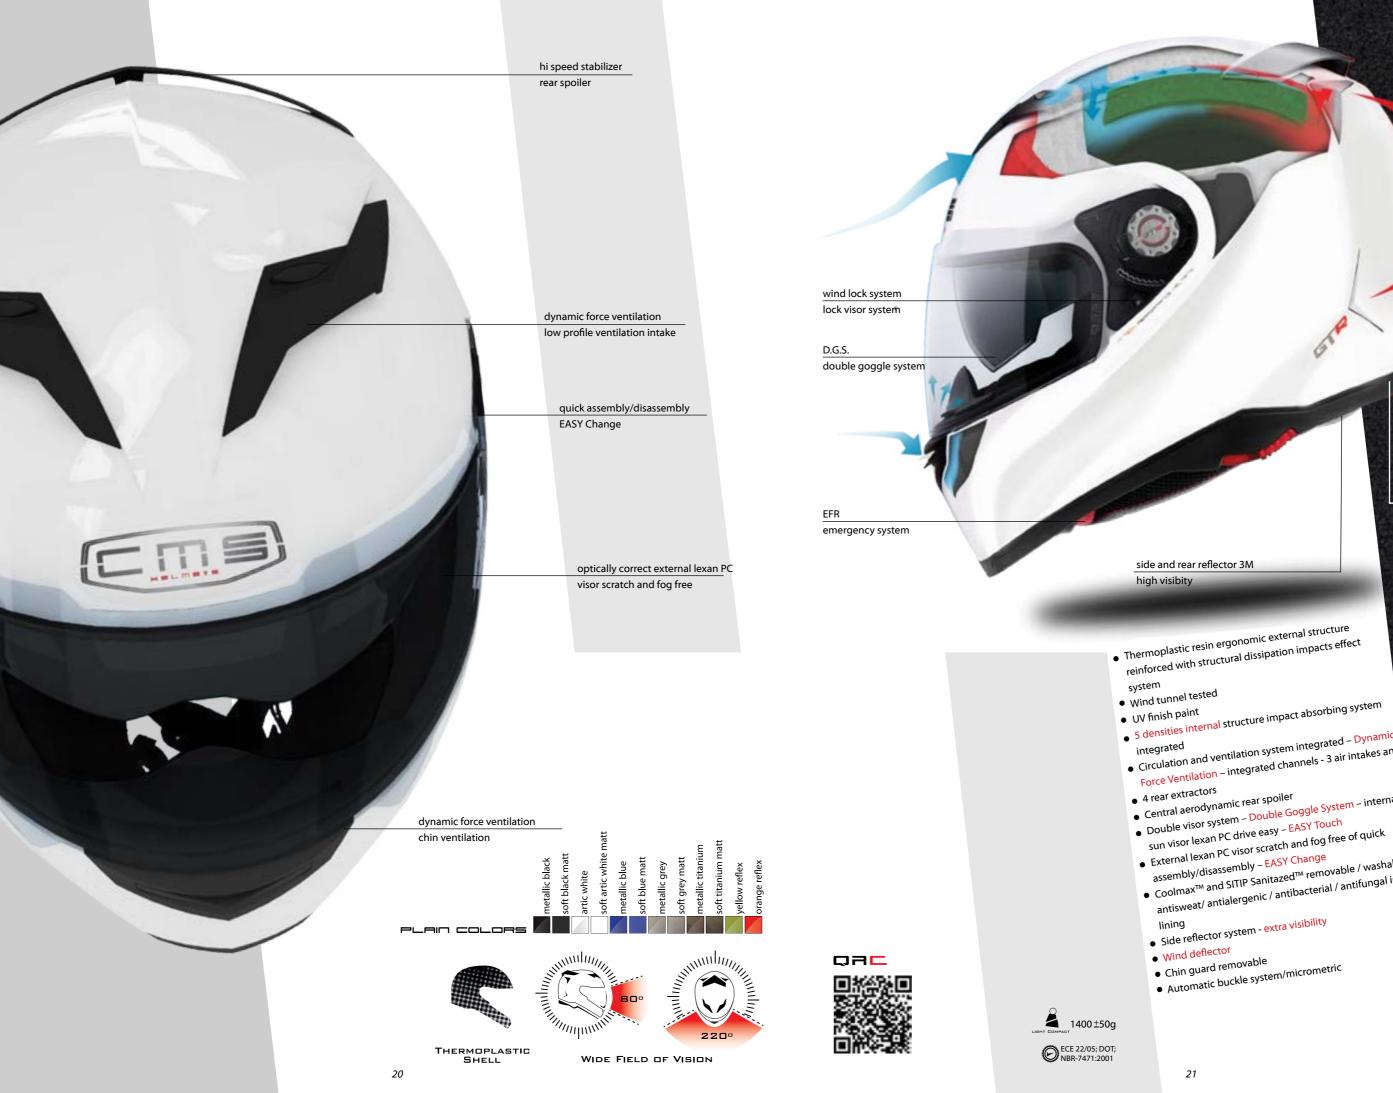

RERODYNAMIC REAR SPOILER

CMS Helmets design one of the first high profile rear spoilers with the intention of enhance the helmet aerodynamic properties. The spoiler stabilizes the helmet at high speeds by forcing the wind to flow in the right direction when in contact with the helmet upper surface.

OYNAMIC FORCE VENTILATION

Dynamic force ventilation is the intake air system designed by CMS Helmets, where the intakes are made with low profile to just allow the right amount of air without the noise associated to bigger air intakes.

EASY CHARGE MECHARISM

Easy change mechanism is the CMS Helmets easy visor release system, that allows the user to change the visor by pressing one button.

| CRS Junior                | 7 |
|---------------------------|---|
| Accessories               | 7 |
| Size chart/Merchandinsing | 7 |

# ARAMID - multiaxial carbon fiber reinforced system

- 5 densities internal structure impact absorbing system
- Circulation and ventilation system integrated Dynamic Force Ventilation - integrated channels - 3 air intakes and
- Lock visor system WIND LOCK FLEX Optically correct external lexan PC visor scratch and fog free of quick assembly/disassembly - EASY Change Side liners with EFR Emergency system in case of acci-
- dent EMERGENCY FAST RELEASE CoolmaxTM and SITIP SanitazedTM removable / washable / antisweat/ antialergenic / antibacterial / antifungal
- System side reflector 3M and rear reflector- HIGH VISI-
- Wind deflector
- Chin guard removable Automatic buckle system/micrometric

- PC visor anti scratch and fog free

- Wind deflector

35

PLAIN COLORS 34

THERMOPLASTIC SHELL

D.G.S.

double goggle system

side and rear reflector 3M