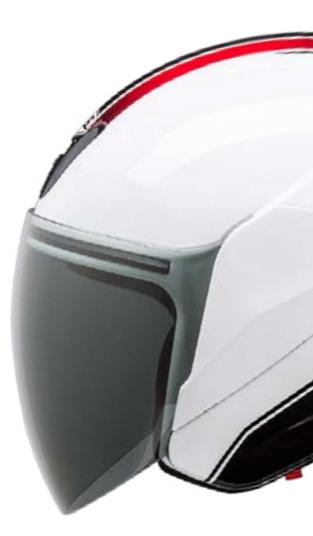

# ARAMID - multiaxial carbon fiber reinforced system

- 5 densities internal structure impact absorbing system
- Circulation and ventilation system integrated Dynamic Force Ventilation - integrated channels - 3 air intakes and
- Lock visor system WIND LOCK FLEX Optically correct external lexan PC visor scratch and fog free of quick assembly/disassembly - EASY Change Side liners with EFR Emergency system in case of acci-
- dent EMERGENCY FAST RELEASE CoolmaxTM and SITIP SanitazedTM removable / washable / antisweat/ antialergenic / antibacterial / antifungal
- System side reflector 3M and rear reflector- HIGH VISI-
- Wind deflector
- Chin guard removable Automatic buckle system/micrometric