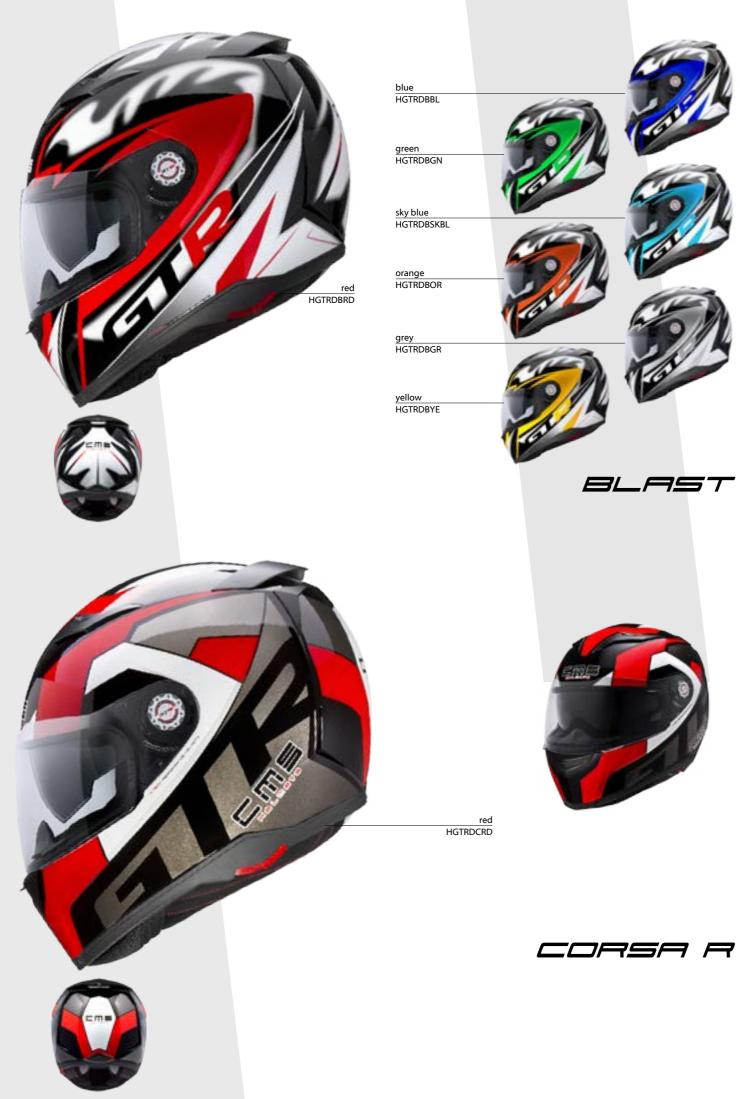

## INNOVATIONS

LASER FINISHES

CMS Helmets is known for its modern approach by applying the latest technology to enhance design using laser cut and engraved inner linings, exterior fabric and metal finishes.