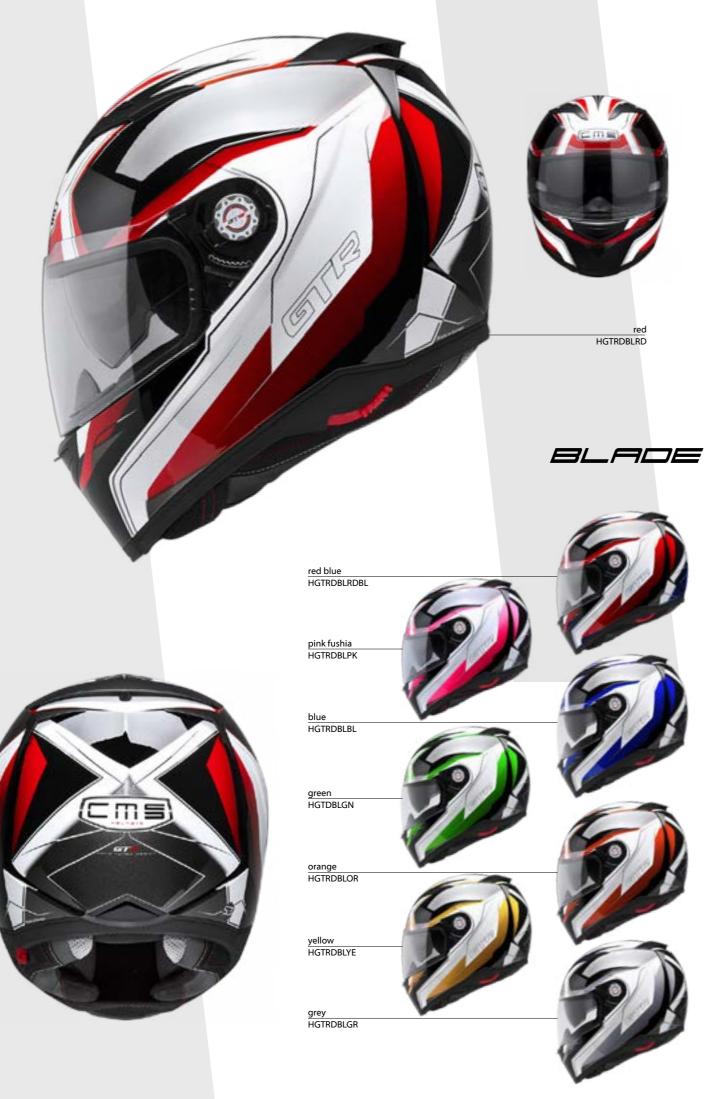

## INNOVATIONS

LASER FINISHES

CMS Helmets is known for its modern approach by applying the latest technology to enhance design using laser cut and engraved inner linings, exterior fabric and metal finishes.

8-00 MOTION LEO SYSTEM

B-on motion LED System is an innovative light system, design by CMS Helmets to improve the rider visibility at night ride. The system works with a lithium battery with up to 7hours of use, chargeable by USB. The light as 3 mode: continuos, slow blinking and flashing.

RERODYNAMIC REAR SPOILER

CMS Helmets design one of the first high profile rear spoilers with the intention of enhance the helmet aerodynamic properties. The spoiler stabilizes the helmet at high speeds by forcing the wind to flow in the right direction when in contact with the helmet upper surface.

OYNAMIC FORCE VENTILATION

Dynamic force ventilation is the intake air system designed by CMS Helmets, where the intakes are made with low profile to just allow the right amount of air without the noise associated to bigger air intakes.

EASY CHARGE MECHARISM

Easy change mechanism is the CMS Helmets easy visor release system, that allows the user to change the visor by pressing one button.

| CRS Junior                | 7 |
|---------------------------|---|
| Accessories               | 7 |
| Size chart/Merchandinsing | 7 |