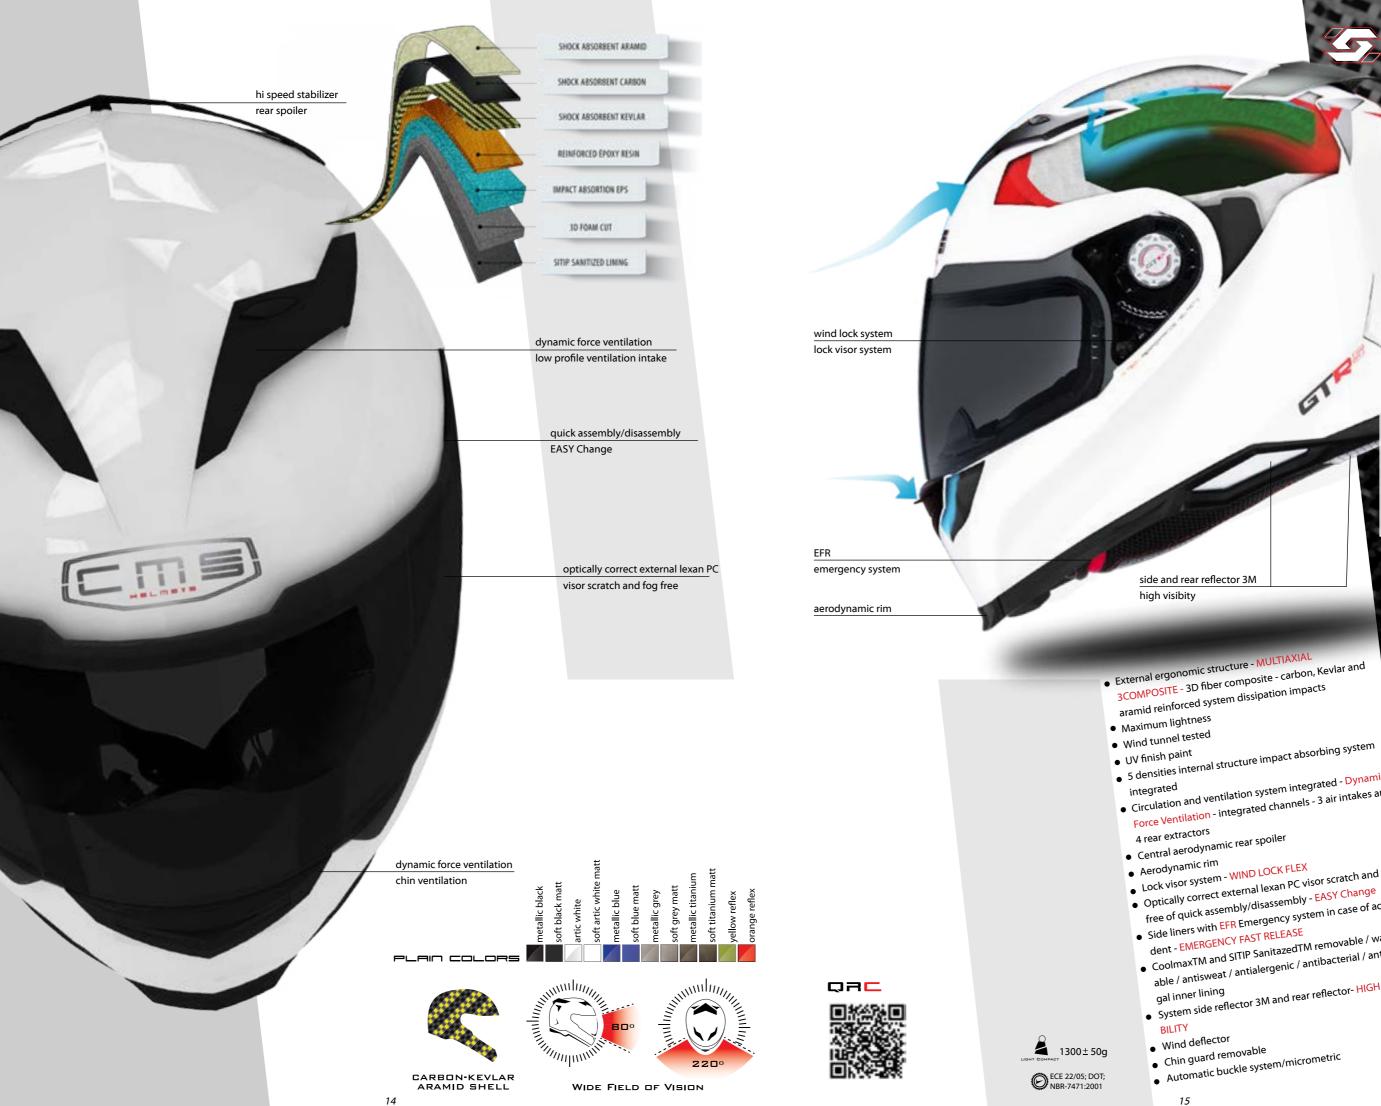

RERODYNAMIC REAR SPOILER

CMS Helmets design one of the first high profile rear spoilers with the intention of enhance the helmet aerodynamic properties. The spoiler stabilizes the helmet at high speeds by forcing the wind to flow in the right direction when in contact with the helmet upper surface.

OYNAMIC FORCE VENTILATION

Dynamic force ventilation is the intake air system designed by CMS Helmets, where the intakes are made with low profile to just allow the right amount of air without the noise associated to bigger air intakes.

EASY CHARGE MECHARISM

Easy change mechanism is the CMS Helmets easy visor release system, that allows the user to change the visor by pressing one button.

| CRS Junior                | 7 |
|---------------------------|---|
| Accessories               | 7 |
| Size chart/Merchandinsing | 7 |

# ARAMID - multiaxial carbon fiber reinforced system

- 5 densities internal structure impact absorbing system
- Circulation and ventilation system integrated Dynamic Force Ventilation - integrated channels - 3 air intakes and
- Lock visor system WIND LOCK FLEX Optically correct external lexan PC visor scratch and fog free of quick assembly/disassembly - EASY Change Side liners with EFR Emergency system in case of acci-
- dent EMERGENCY FAST RELEASE CoolmaxTM and SITIP SanitazedTM removable / washable / antisweat/ antialergenic / antibacterial / antifungal
- System side reflector 3M and rear reflector- HIGH VISI-
- Wind deflector
- Chin guard removable Automatic buckle system/micrometric