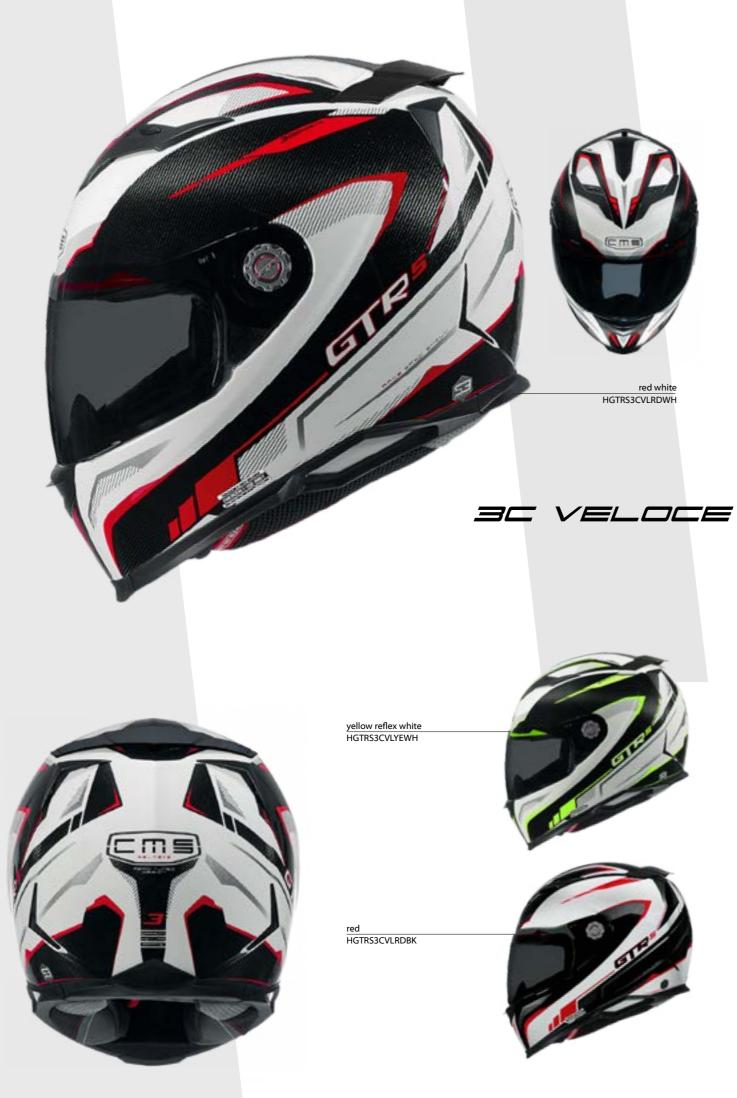

side and rear reflector 3M

## потіол

B-on motion

the GTRS 3C is ready to istall the CMS Helmets B-on motion LED hi-vision system

E

 Thermoplastic resin ergonomic external structure reinforced with structural dissipation impacts effect