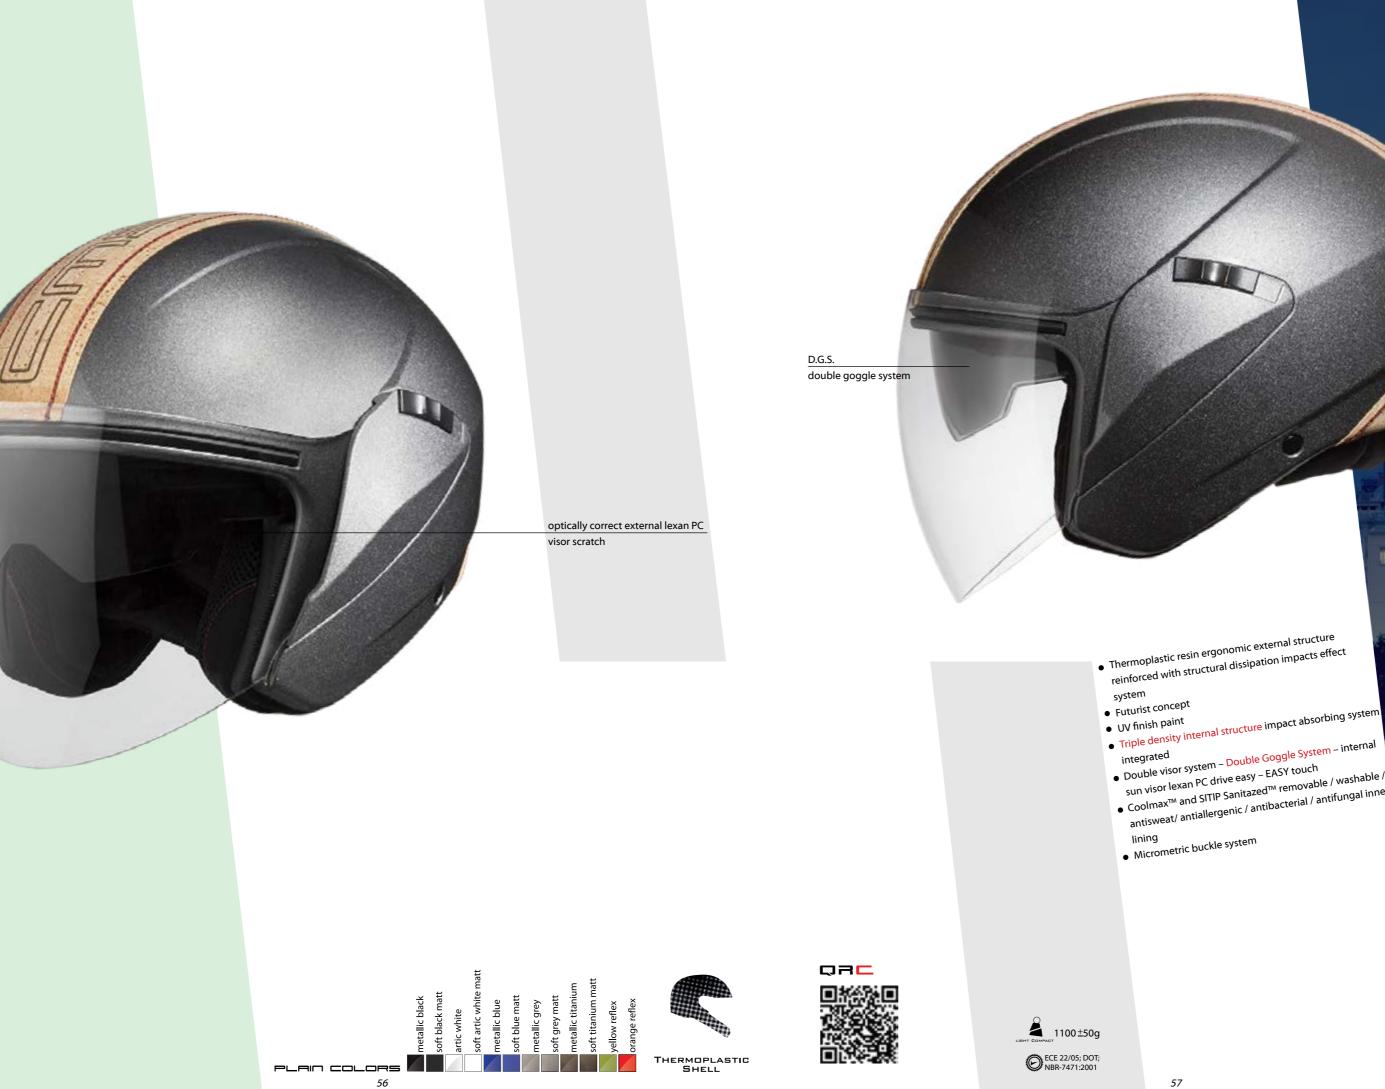

- PC visor anti scratch and fog free

- Wind deflector

35

PLAIN COLORS 34

THERMOPLASTIC SHELL

D.G.S.

double goggle system

side and rear reflector 3M

his

Triple density internal structure impact absorbing system

Front chin helmet modeling – EASY move – opening/

 Circulation and ventilation system integrated – Dynamic force ventilation – integrated channels - 2 air intakes and

 Double visor system – Double Goggle System – internal sun visor lexan PC drive easy – EASY touch External lexan

 Coolmax<sup>™</sup> and SITIP Sanitazed<sup>™</sup> removable / washable / antisweat / antialergenic / anti-

bacterial / antifungal inner lining

Side reflector system - extra visibility

Micrometric buckle system

👗 1400±50g ECE 22/05; DOT; NBR-7471:2001

side and rear reflector 3M high visibity

system

 Thermoplastic resin ergonomic external structure reinforced with structural dissipation impacts effect