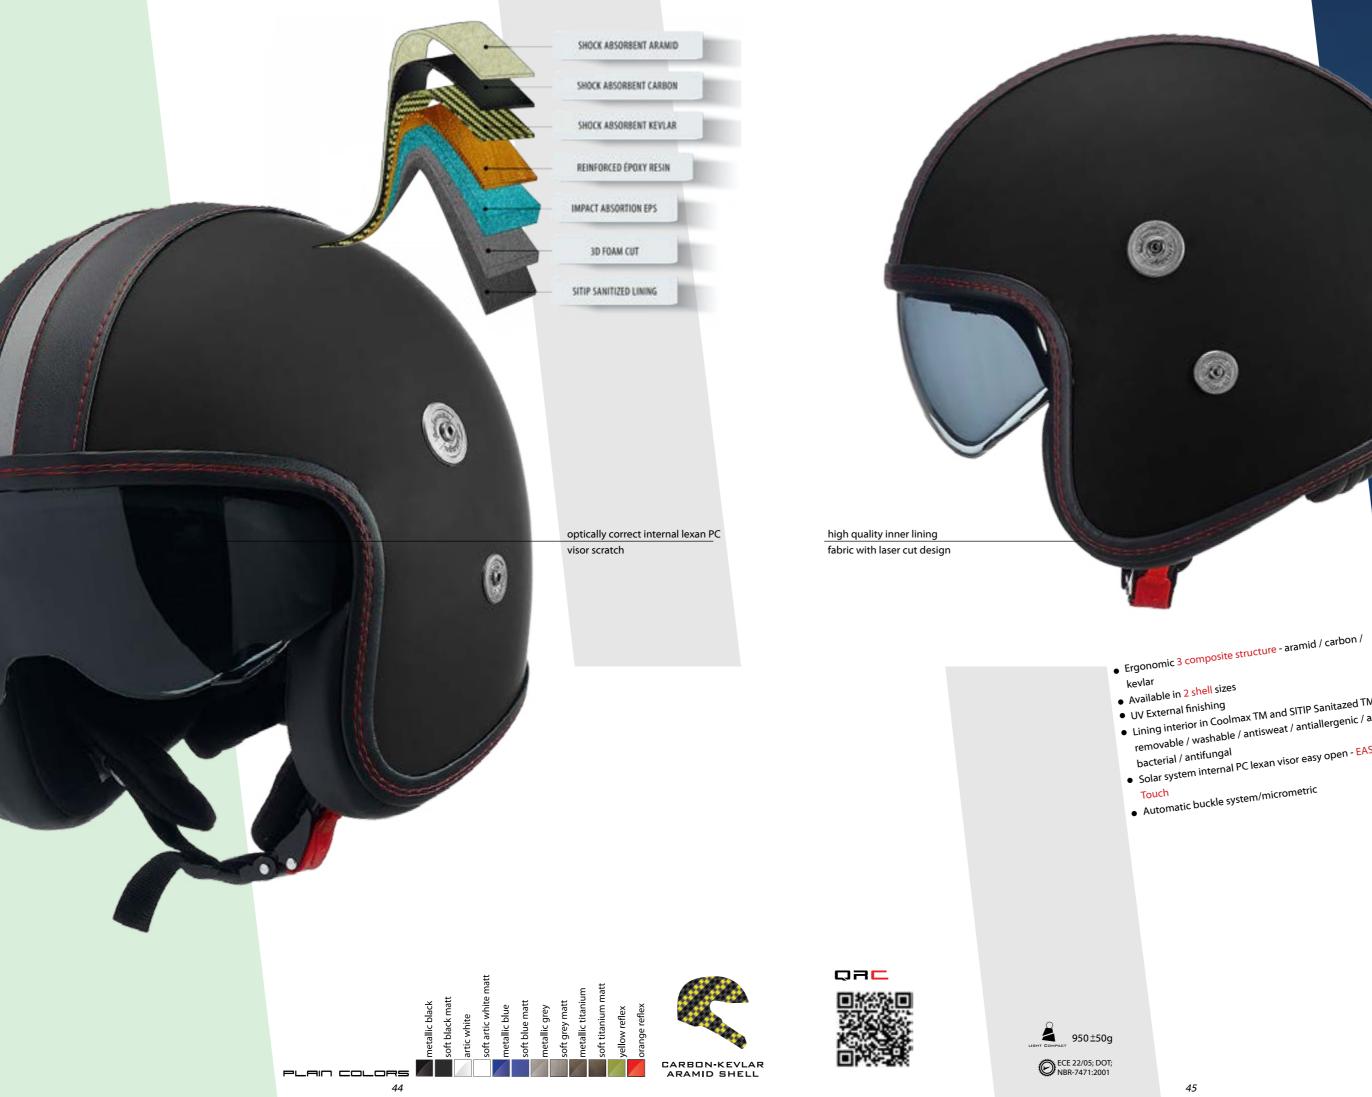

# ARAMID - multiaxial carbon fiber reinforced system

- 5 densities internal structure impact absorbing system
- Circulation and ventilation system integrated Dynamic Force Ventilation - integrated channels - 3 air intakes and
- Lock visor system WIND LOCK FLEX Optically correct external lexan PC visor scratch and fog free of quick assembly/disassembly - EASY Change Side liners with EFR Emergency system in case of acci-
- dent EMERGENCY FAST RELEASE CoolmaxTM and SITIP SanitazedTM removable / washable / antisweat/ antialergenic / antibacterial / antifungal
- System side reflector 3M and rear reflector- HIGH VISI-
- Wind deflector
- Chin guard removable Automatic buckle system/micrometric