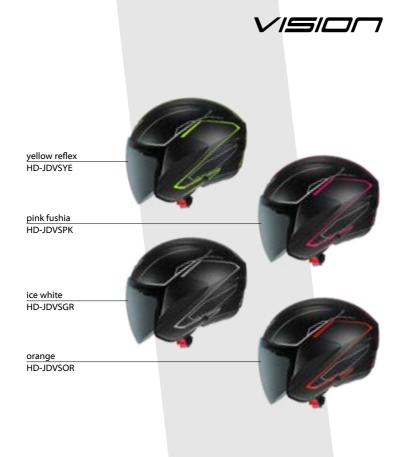

Sophisticated and innovative, the URBAN CONCEPT is the distinctive open face helmet designed to meet all the urban requirements. Every detail has been used to highlight what most matter to the users – stylishness, vanguard and safety! It's all about that one moment when you ride plenty of passion.