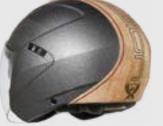

sun visor lexan PC drive easy – EASY touch Coolmax<sup>™</sup> and SITIP Sanitazed<sup>™</sup> removable / washable / antisweat/ antiallergenic / antibacterial / antifungal inner

black HS-JDTRCKBK

- system
- Futurist concept • UV finish paint