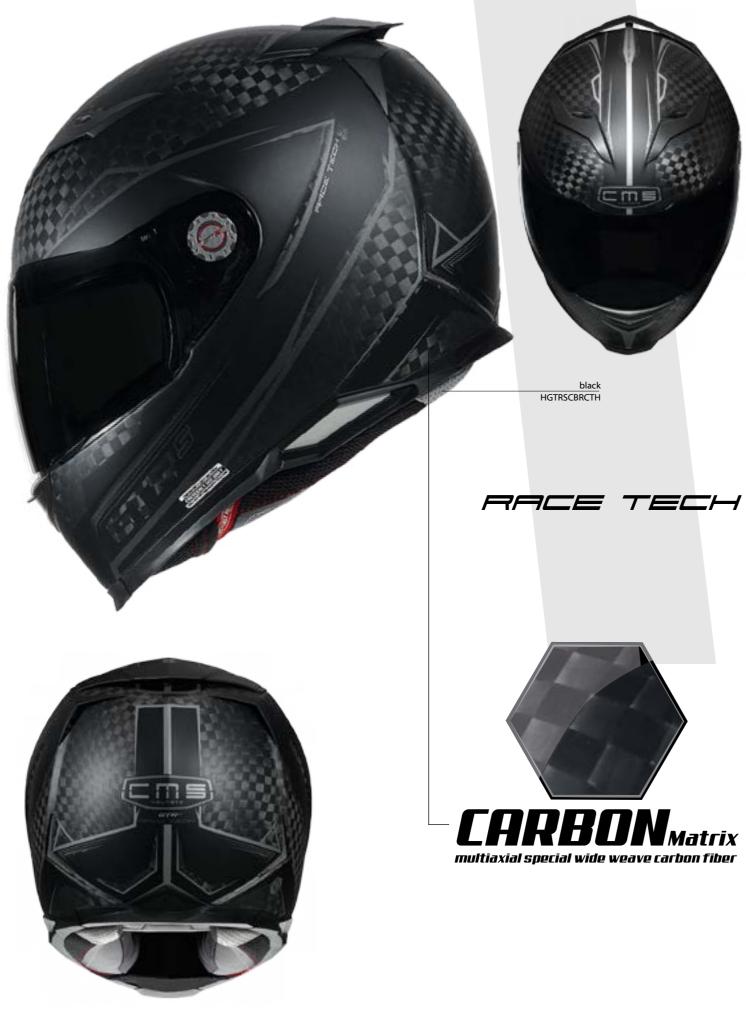

SUPERSPORT concept is an exclusively production platform developed to construct advanced multi fiber composite helmets! A hand-made engineering production upraises the performance level enhancing aerodynamic and ergonomic features. Optimized DNA composite fiber structure specially developed to achieve maximum lightweight and comfort even in high speeds. Designed from the racetrack for the racetrack without limits! Ready to display its competition character in total purity and freedom! More than just a concept, it's the ultimate SUPERSPORT racing concept!