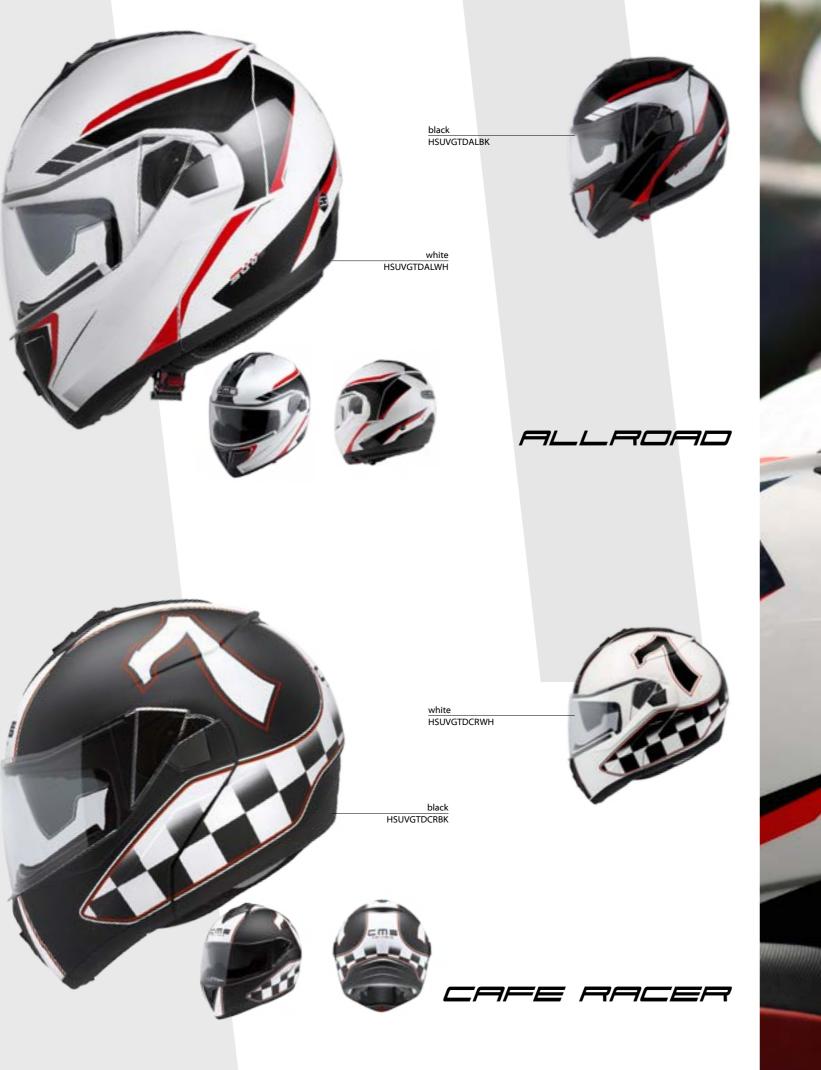

Developed to attack the muddy and dusty hills the OFFROAD CONCEPT offers lightweight helmets constructed in special thermoplastic resin. The maximum racing performance is obtained through the outstanding racing professional design, extreme comfort and aerodynamic structure.