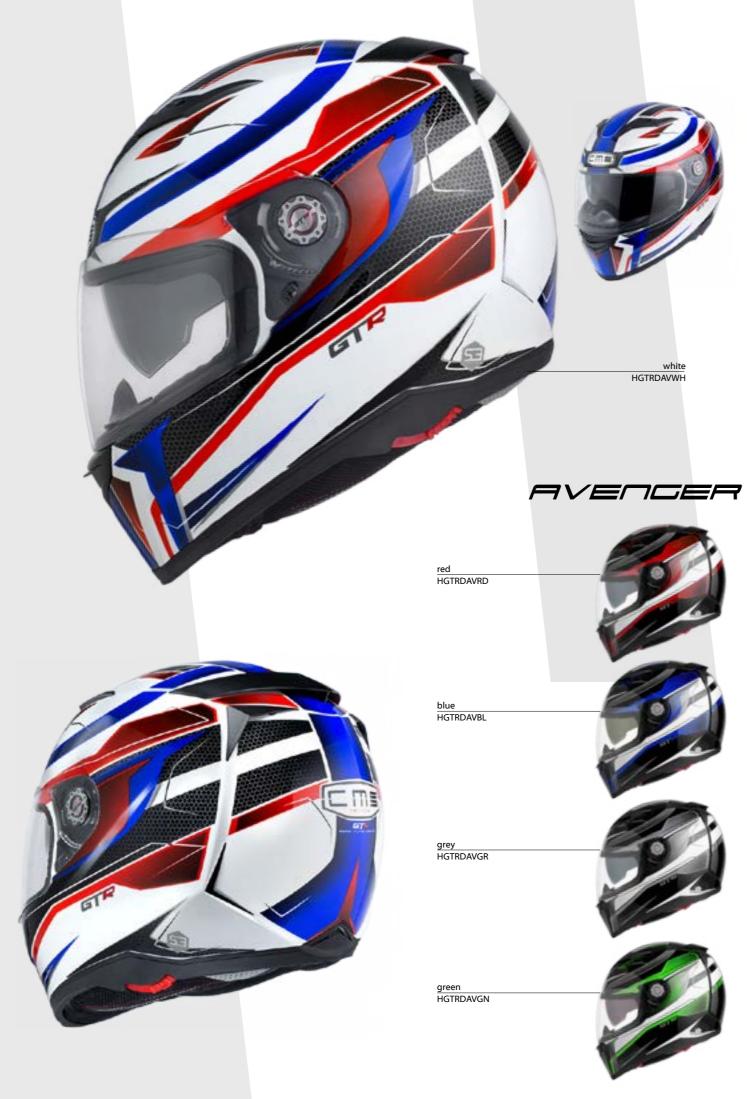

/ antialergenic / antibacterial / antifun-
- System side reflector 3M and rear reflector- HIGH VISI-
- Automatic buckle system/micrometric

## потіол

B-on motion

the GTRS 3C is ready to istall the CMS Helmets B-on motion LED hi-vision system





E







 Thermoplastic resin ergonomic external structure reinforced with structural dissipation impacts effect

 Circulation and ventilation system integrated – Dynamic Force Ventilation – integrated channels - 3 air intakes and

Double visor system – Double Goggle System – internal

assembly/disassembly – EASY Change Coolmax<sup>™</sup> and SITIP Sanitazed<sup>™</sup> removable / washable / antisweat/ antialergenic / antibacterial / antifungal inner



B-on motion The GTR is ready to istall the CMS Helmets B-on motion LED hi-vision system























 Thermoplastic resin ergonomic external structure reinforced with structural dissipation impacts effect system

- - disassembly EASY Change
  - bacterial / antifungal inner lining • Side reflector system - extra visibility

  - Wind deflector

1400<u>+</u>50g ECE 22/05; DOT; NBR-7471:2001

Triple density internal structure impact absorbing system

PORT

 Circulation and ventilation system integrated – Dynamic force ventilation – integrated channels - 4 air intakes and

External lexan PC visor anti scratch of quick assembly/

 Coolmax<sup>™</sup> and SITIP Sanitazed<sup>™</sup> removable / washable / antisweat / antiallergenic / anti-

Inner lining air fitting system – Air Fitting System

 Chin guard removable Automatic buckle system/micrometric



red HGP4DINTRD blue HG