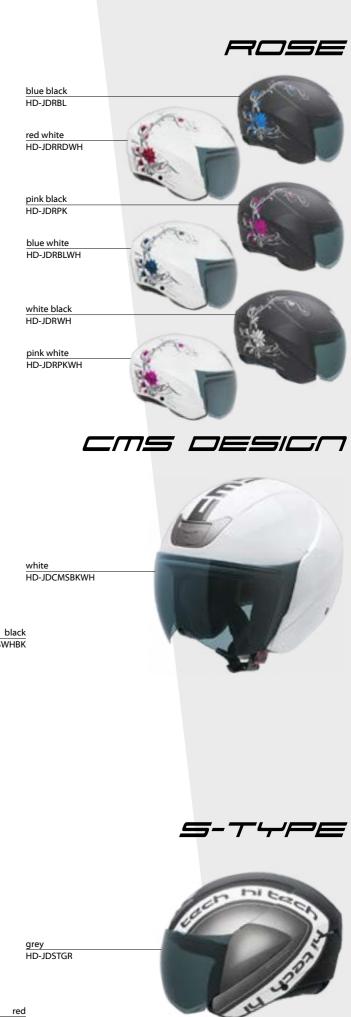

 Triple density internal structure impact absorbing system Circulation and ventilation system integrated – Dynamic force ventilation – integrated channels - 1 air intakes and

pink fushia HD-JDTWPK

HD-JDSTRD