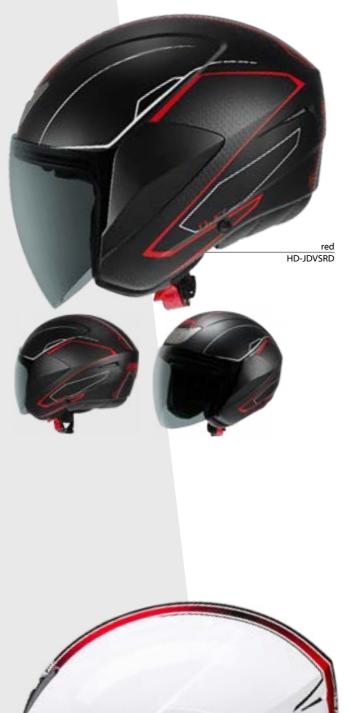

# ARAMID - multiaxial carbon fiber reinforced system

- 5 densities internal structure impact absorbing system
- Circulation and ventilation system integrated Dynamic Force Ventilation - integrated channels - 3 air intakes and
- Lock visor system WIND LOCK FLEX Optically correct external lexan PC visor scratch and fog free of quick assembly/disassembly - EASY Change Side liners with EFR Emergency system in case of acci-
- dent EMERGENCY FAST RELEASE CoolmaxTM and SITIP SanitazedTM removable / washable / antisweat/ antialergenic / antibacterial / antifungal
- System side reflector 3M and rear reflector- HIGH VISI-
- Wind deflector
- Chin guard removable Automatic buckle system/micrometric