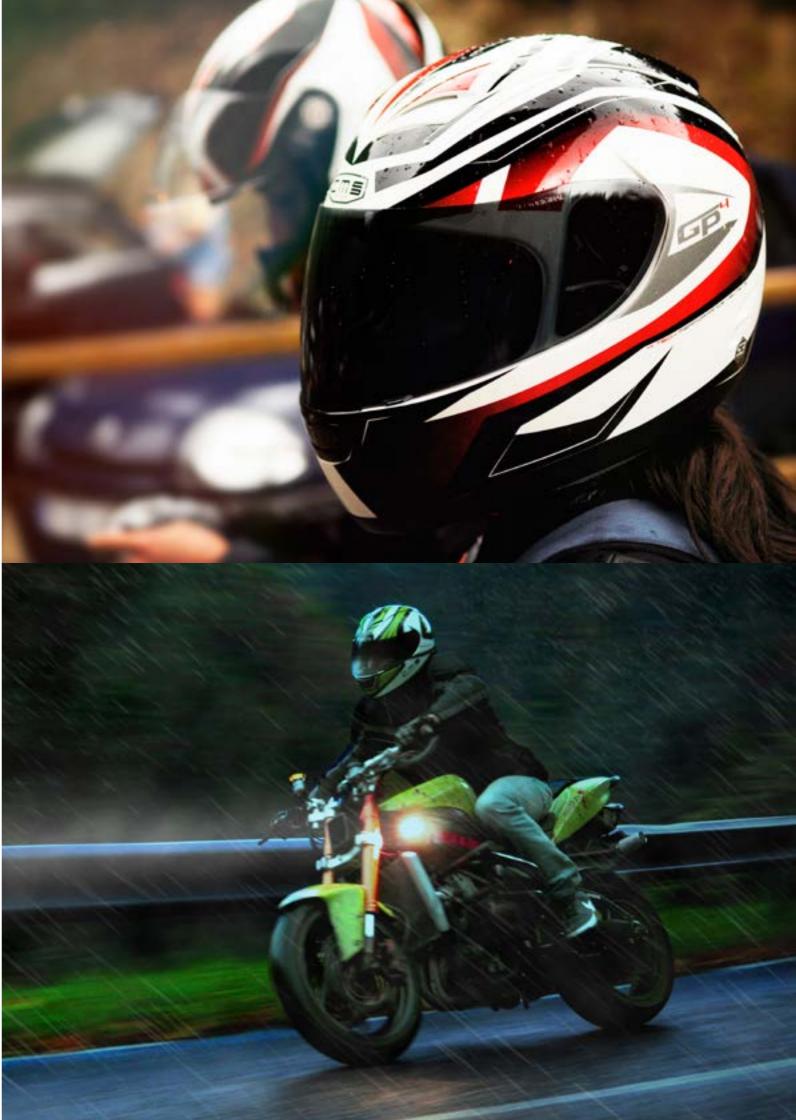

cture reinforced with structural dissipation impacts effect system

- - disassembly EASY Change
  - bacterial / antifungal inner lining • Side reflector system - extra visibility

  - Wind deflector

1400<u>+</u>50g ECE 22/05; DOT; NBR-7471:2001

Triple density internal structure impact absorbing system

PORT

 Circulation and ventilation system integrated – Dynamic force ventilation – integrated channels - 4 air intakes and

External lexan PC visor anti scratch of quick assembly/

 Coolmax<sup>™</sup> and SITIP Sanitazed<sup>™</sup> removable / washable / antisweat / antiallergenic / anti-

Inner lining air fitting system – Air Fitting System

 Chin guard removable Automatic buckle system/micrometric



red HGP4DINTRD blue HGP4DINTBL grey HGP4DINTGR

INTAKE









grey HGP4DSRGR 103













1400±50g ECE 22/05; DOT; NBR-7471:2001

high visibity

 Thermoplastic resin ergonomic external structure reinforced with structural dissipation impacts effect

- PC visor anti scratch and fog free

- Wind deflector

35

PLAIN COLORS 34

THERMOPLASTIC SHELL

D.G.S.

double goggle system

side and rear reflector 3M

his

Triple density internal structure impact absorbing system

Front chin helmet modeling – EASY move – opening/

 Circulation and ventilation system integrated – Dynamic force ventilation – integrated channels - 2 air intakes and

 Double visor system – Double Goggle System – internal sun visor lexan PC drive easy – EASY touch External lexan

 Coolmax<sup>™</sup> and SITIP Sanitazed<sup>™</sup> removable / washable / antisweat / antialergenic / anti-

bacterial / anti