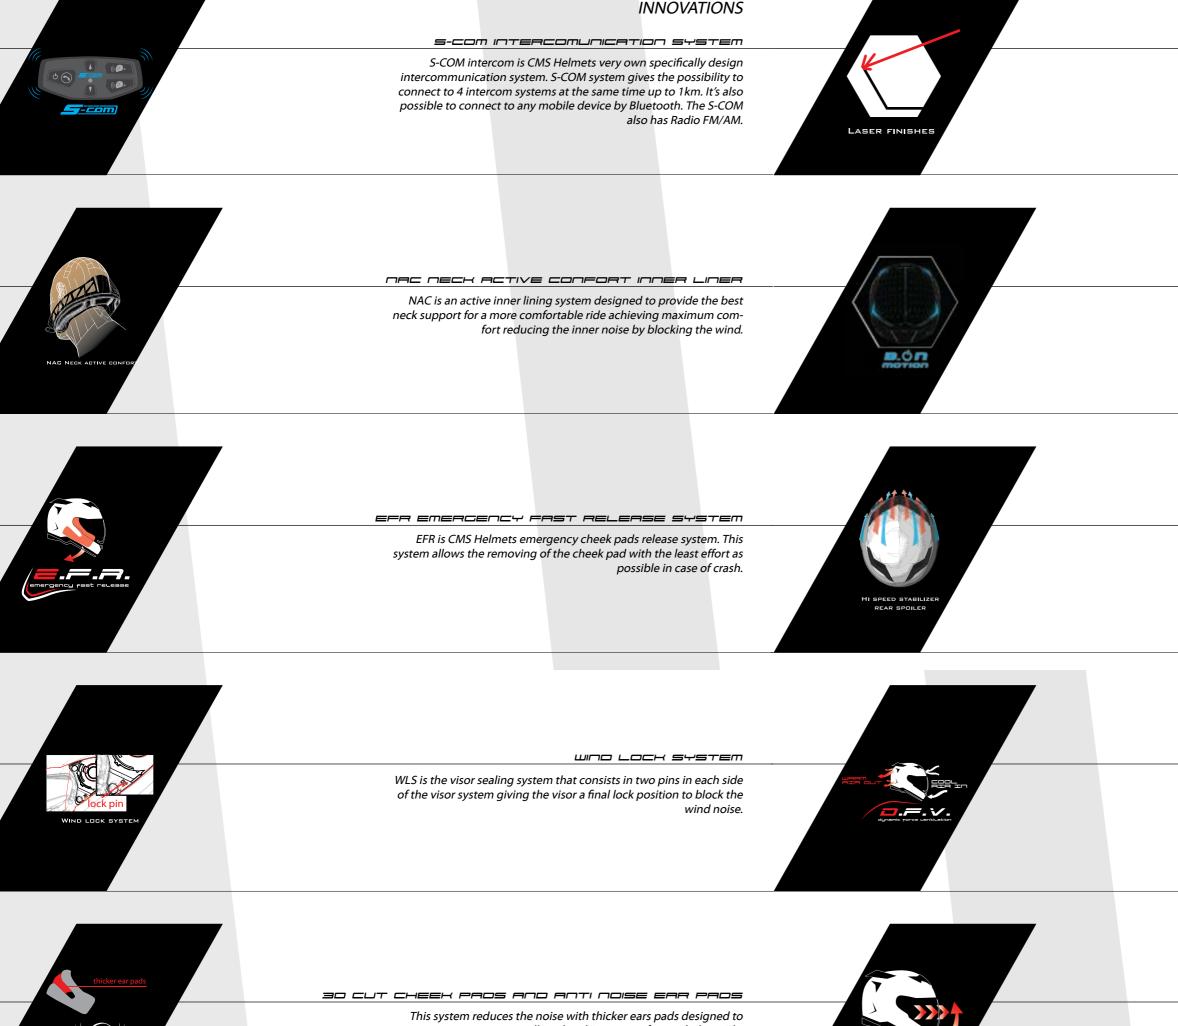

## INNOVATIONS

LASER FINISHES

CMS Helmets is known for its modern approach by applying the latest technology to enhance design using laser cut and engraved inner linings, exterior fabric and metal finishes.

8-00 MOTION LEO SYSTEM

B-on motion LED System is an innovative light system, design by CMS Helmets to improve the rider visibility at night ride. The system works with a lithium battery with up to 7hours of use, chargeable by USB. The light as 3 mode: continuos, slow blinking and flashing.

RERODYNAMIC REAR SPOILER

CMS Helmets design one of the first high profile rear spoilers with the intention of enhance the helmet aerodynamic properties. The spoiler stabilizes the helmet at high speeds by forcing the wind to flow in the right direction when in contact with the helmet upper surface.

OYNAMIC FORCE VENTILATION

Dynamic force ventilation is the intake air system designed by CMS Helmets, where the intakes are made with low profile to just allow the right amount of air without the noise associated to bigger air intakes.

EASY CHARGE MECHARISM

Easy change mechanism is the CMS Helmets easy visor release system, that allows the user to change the visor by pressing one button.

| CRS Junior                | 7 |
|---------------------------|---|
| Accessories               | 7 |
| Size chart/Merchandinsing | 7 |