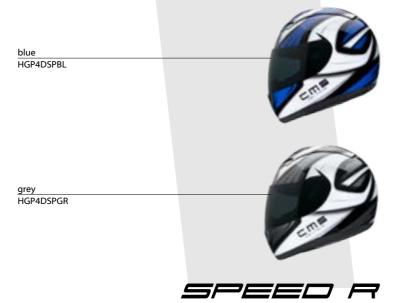

 Chin guard removable Automatic buckle system/micrometric

red HGP4DINTRD blue HGP4DINTBL grey HGP4DINTGR

INTAKE

grey HGP4DSRGR 103

1400±50g ECE 22/05; DOT; NBR-7471:2001

high visibity

 Thermoplastic resin ergonomic external structure reinforced with structural dissipation impacts effect