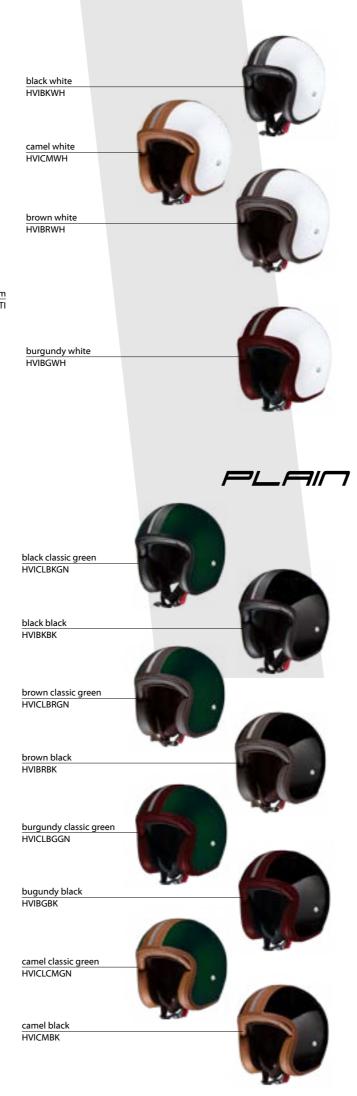

ISVBKWH              | 6    |
|---------------------------------------|------|
| camel white<br>HVISVCMWH              |      |
| brown white<br>HVISVBRWH              |      |
| burgundy white<br>HVISVBGWH           |      |
|                                       | PLAN |
| black classic green<br>HVISVCLBKGN    |      |
| black black<br>HVISVBKBK              |      |
| brown classic green<br>HVISVCLBRGN    |      |
| brown black<br>HVISVBRBK              |      |
| burgundy classic green<br>HVISVCLBGGN |      |
| bugundy black<br>HVISVBGBK            |      |
| camel classic green<br>HVISVCLCMGN    |      |
| camel black<br>HVISVCMBK              |      |







oser

- Lining interior in Coolmax TM and SITIP Sanitazed TM removable / washable / antisweat / antiallergenic / anti-













 Thermoplastic resin ergonomic external structure reinforced with structural dissipation impacts effect

sun visor lexan PC drive easy – EASY touch Coolmax<sup>™</sup> and SITIP Sanitazed<sup>™</sup> removable / washable / antisweat/ antiallergenic / antibacterial / antifungal inner















black HS-JDTRCKBK











- system
- Futurist concept • UV finish paint

  - 2 rear extractors
  - Coolmax<sup>™</sup> and SITIP Sanitazed<sup>™</sup> removable / washable / antisweat / antialergenic / antibacterial / antifungal inner lining
  - Micrometric buckle system





 Thermoplastic resin ergonomic external structure reinforced with structural dissipation impacts effect

 Triple density internal structure impact absorbing system Circulation and ventilation system integrated – Dyn