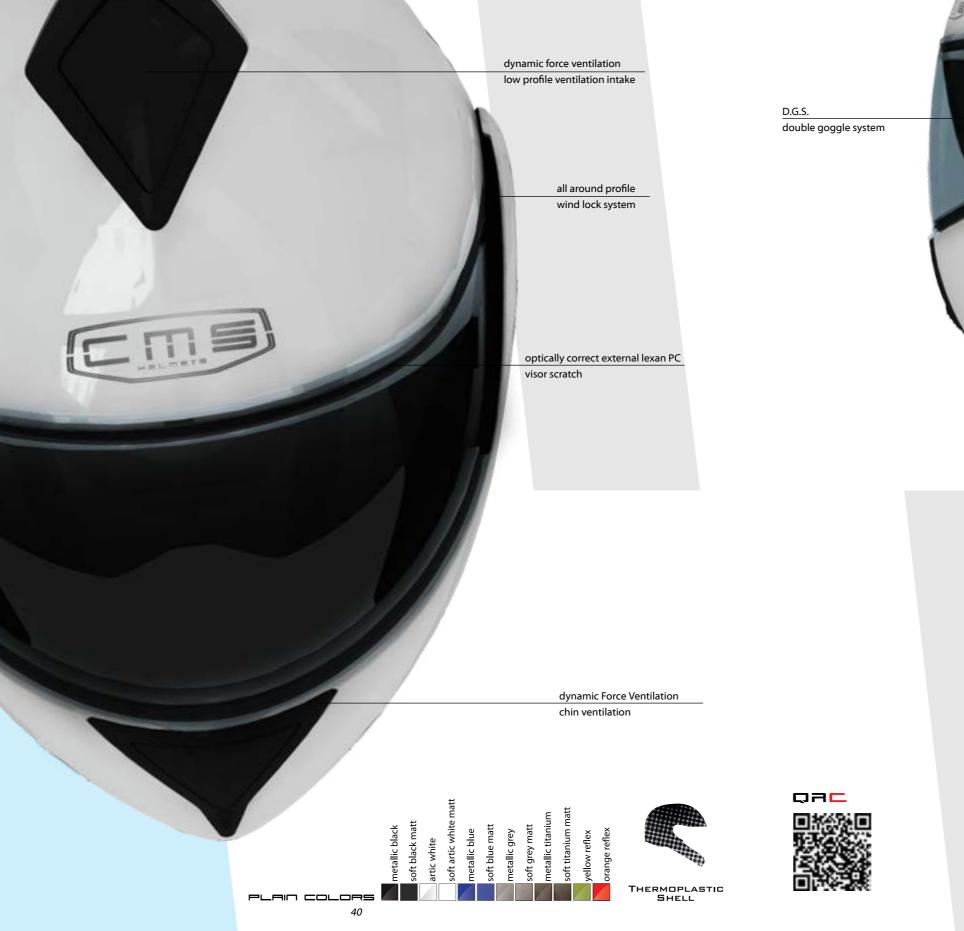

OYNAMIC FORCE VENTILATION

Dynamic force ventilation is the intake air system designed by CMS Helmets, where the intakes are made with low profile to just allow the right amount of air without the noise associated to bigger air intakes.