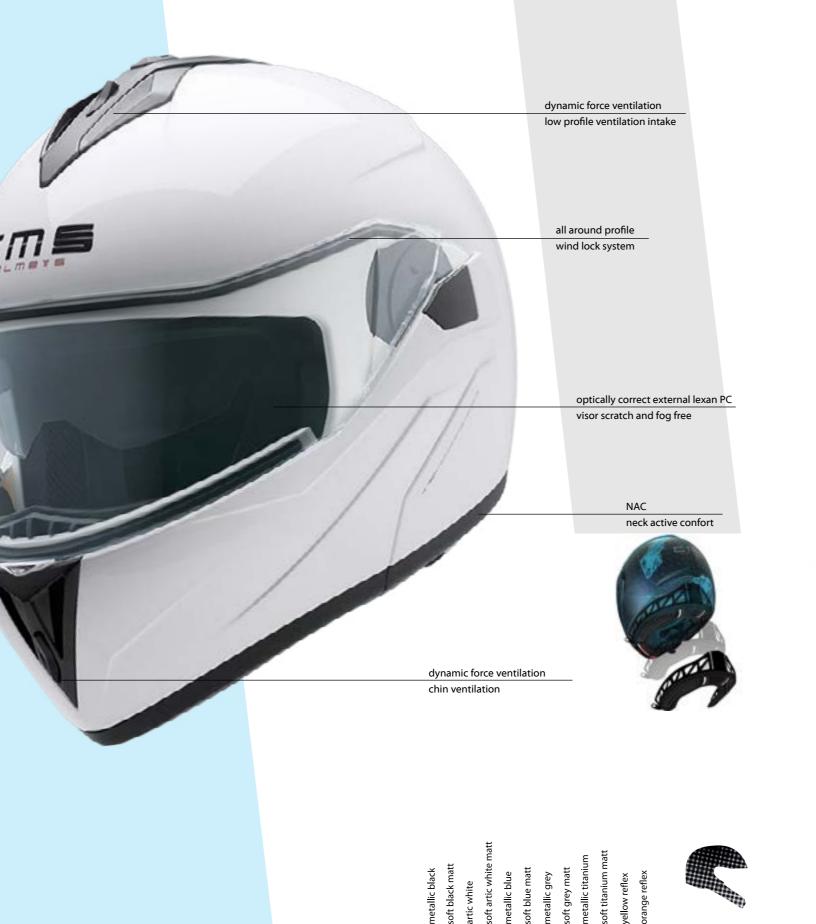

RERODYNAMIC REAR SPOILER

CMS Helmets design one of the first high profile rear spoilers with the intention of enhance the helmet aerodynamic properties. The spoiler stabilizes the helmet at high speeds by forcing the wind to flow in the right direction when in contact with the helmet upper surface.

OYNAMIC FORCE VENTILATION

Dynamic force ventilation is the intake air system designed by CMS Helmets, where the intakes are made with low profile to just allow the right amount of air without the noise associated to bigger air intakes.

EASY CHARGE MECHARISM

Easy change mechanism is the CMS Helmets easy visor release system, that allows the user to change the visor by pressing one button.

| CRS Junior                | 7 |
|---------------------------|---|
| Accessories               | 7 |
| Size chart/Merchandinsing | 7 |