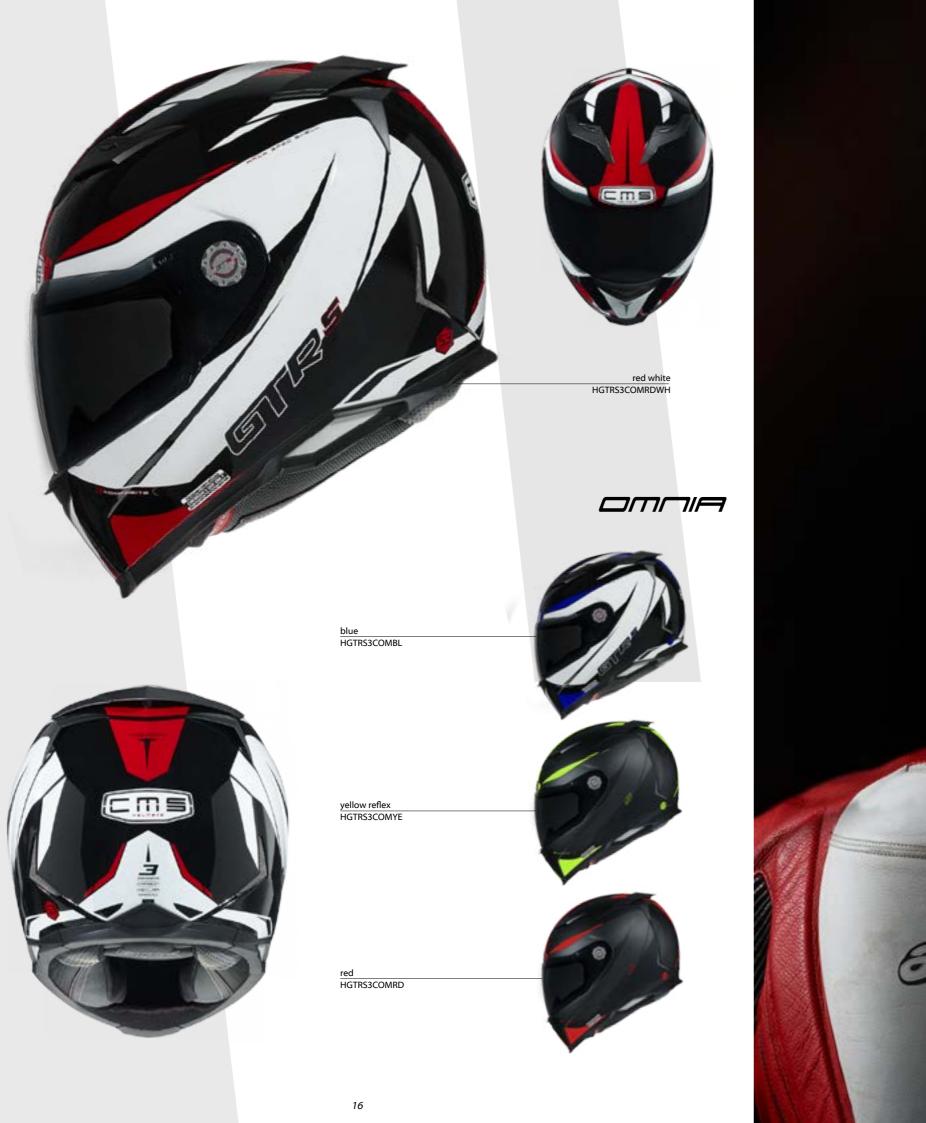

the GTRS Carbon matrix is ready to istall the CMS Helmets B-on motion LED system

UPER<mark>S</mark>PORT

G

"And one thing's for sure: you'll have a unique helmet that will be the envy of your local club."