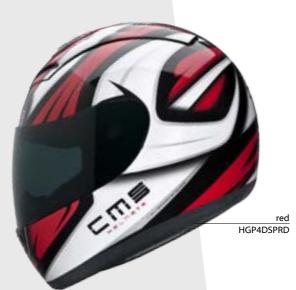

 Chin guard removable Automatic buckle system/micrometric

red HGP4DINTRD blue HGP4DINTBL grey HGP4DINTGR

INTAKE

grey HGP4DSRGR 103

1400±50g ECE 22/05; DOT; NBR-7471:2001

high visibity

 Thermoplastic resin ergonomic external structure reinforced with structural dissipation impacts effect