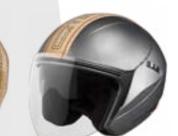

br>HVISVCLBKGN    |      |
| black black<br>HVISVBKBK              |      |
| brown classic green<br>HVISVCLBRGN    |      |
| brown black<br>HVISVBRBK              |      |
| burgundy classic green<br>HVISVCLBGGN |      |
| bugundy black<br>HVISVBGBK            |      |
| camel classic green<br>HVISVCLCMGN    |      |
| camel black<br>HVISVCMBK              |      |







oser

- Lining interior in Coolmax TM and SITIP Sanitazed TM removable / washable / antisweat / antiallergenic / anti-













 Thermoplastic resin ergonomic external structure reinforced with structural dissipation impacts effect

sun visor lexan PC drive easy – EASY touch Coolmax<sup>™</sup> and SITIP Sanitazed<sup>™</sup> removable / washable / antisweat/ antiallergenic / antibacterial / antifungal inner















black HS-JDTRCKBK











- system
- Futurist concept • UV finish paint

  - 2 rear extractors
  - Coolmax<sup>™</sup> and SITIP Sanitazed<sup>™</sup> removable / washable / antisweat / antialergenic / antibacterial / antifungal inner lining
  - Micrometric buckle system





 Thermoplastic resin ergonomic external structure reinforced with structural dissipation impacts effect

 Triple density internal structure impact absorbing system Circulation and ventilation system integrated – Dynamic force ventilation – integrated channels - 1 air intakes and



















pink fushia HD-JDTWPK



HD-JDSTRD





 Thermoplastic resin ergonomic external structure reinforced with structural dissipation impacts effect

Racing concept

system

UV finish paint

 Triple density internal st