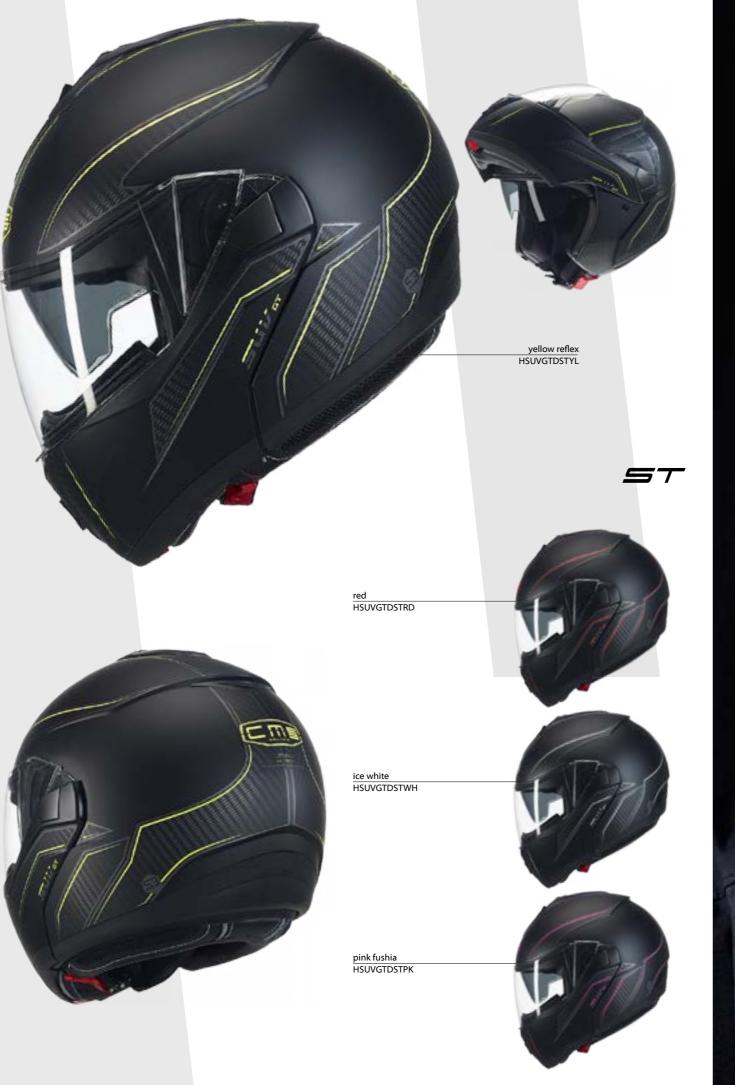

- PC visor anti scratch and fog free

- Wind deflector

35

PLAIN COLORS 34

THERMOPLASTIC SHELL

D.G.S.

double goggle system

side and rear reflector 3M