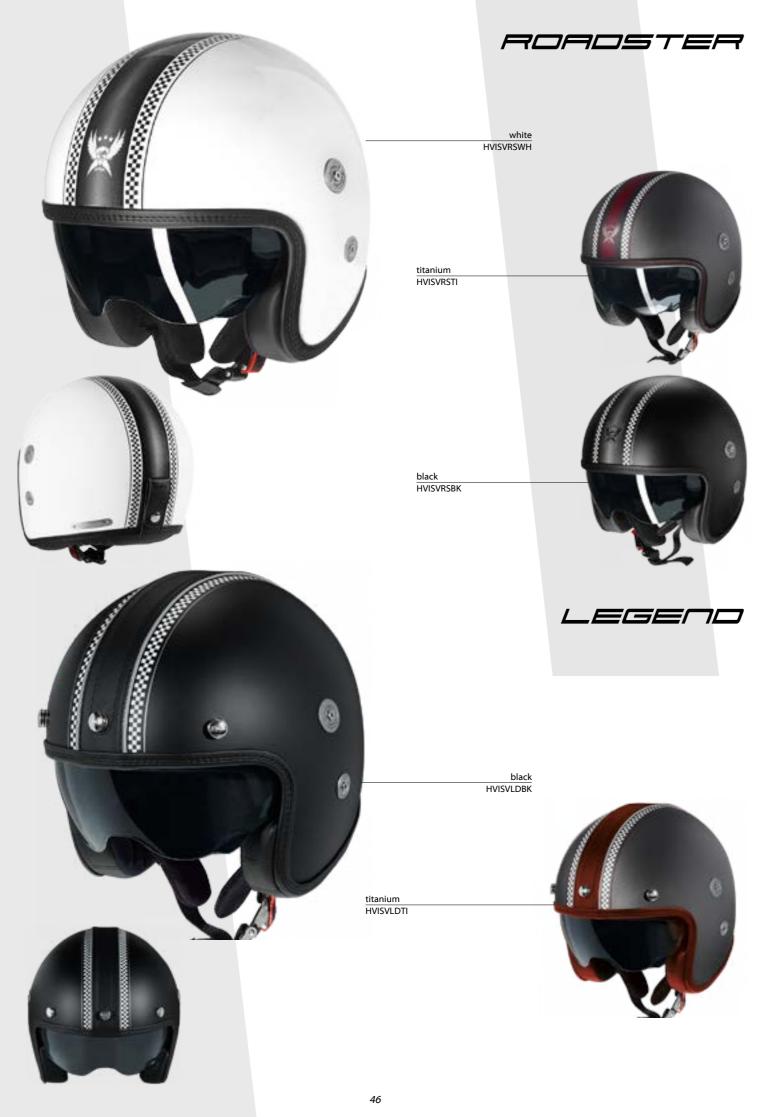

ity internal structure impact absorbing system

Front chin helmet modeling – EASY move – opening/

 Circulation and ventilation system integrated – Dynamic force ventilation – integrated channels - 2 air intakes and

 Double visor system – Double Goggle System – internal sun visor lexan PC drive easy – EASY touch External lexan

Ì

PC visor anti scratch

 Coolmax<sup>™</sup> and SITIP Sanitazed<sup>™</sup> removable / washable / antisweat / antialergenic / anti-

bacterial / antifungal inner lining • Side reflector system - extra visibility

 Wind deflector Micrometric buckle system







5

6300

CONCER

CARBON -

3

3 M

- Lining interior in Coolmax TM and SITIP Sanitazed TM removable / washable / antisweat / antiallergenic / anti-
- Solar system internal PC lexan visor easy open EASY







| black white<br>HVISVBKWH              | 6    |
|---------------------------------------|------|
| camel white<br>HVISVCMWH              |      |
| brown white<br>HVISVBRWH              |      |
| burgundy white<br>HVISVBGWH           |      |
|                                       | PLAN |
| black classic green<br>HVISVCLBKGN    |      |
| black black<br>HVISVBKBK              |      |
| brown classic green<br>HVISVCLBRGN    |      |
| brown black<br>HVISVBRBK              |      |
| burgundy classic green<br>HVISVCLBGGN |      |
| bugundy black<br>HVISVBGBK            |      |
| camel classic green<br>HVISVCLCMGN    |      |
| camel black<br>HVISVCMBK              |      |







oser

- Lining interior in Coolmax TM and SITIP Sanitazed TM removable / washable / antisweat / antia