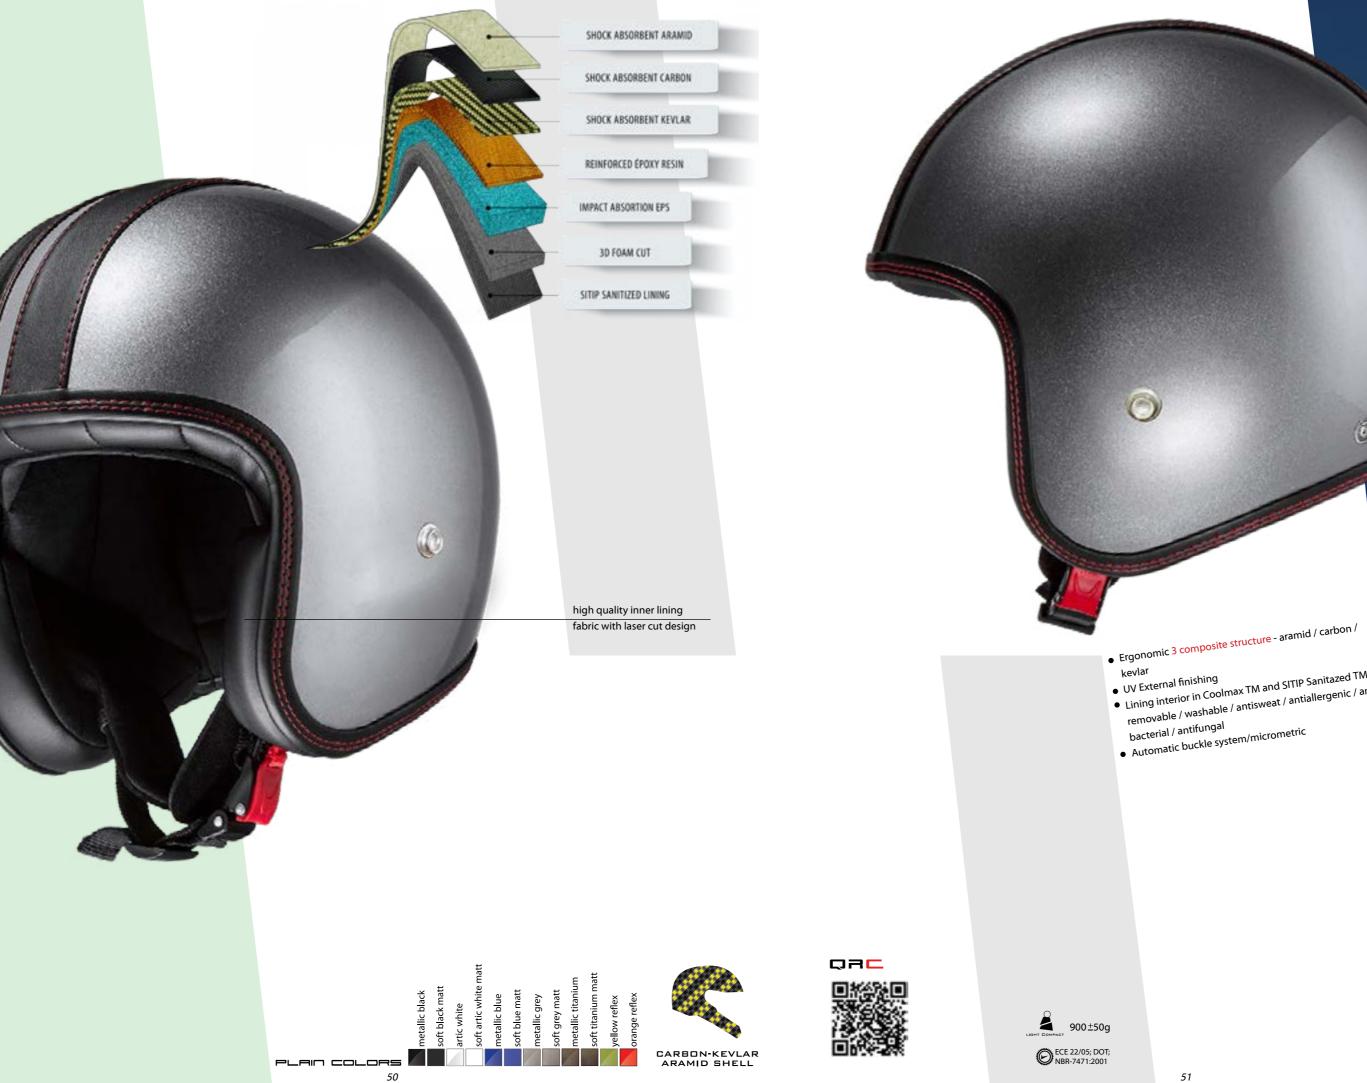

# ARAMID - multiaxial carbon fiber reinforced system

- 5 densities internal structure impact absorbing system
- Circulation and ventilation system integrated Dynamic Force Ventilation - integrated channels - 3 air intakes and
- Lock visor system WIND LOCK FLEX Optically correct external lexan PC visor scratch and fog free of quick assembly/disassembly - EASY Change Side liners with EFR Emergency system in case of acci-
- dent EMERGENCY FAST RELEASE CoolmaxTM and SITIP SanitazedTM removable / washable / antisweat/ antialergenic / antibacterial / antifungal
- System side reflector 3M and rear reflector- HIGH VISI-
- Wind deflector
- Chin guard removable Automatic buckle system/micrometric